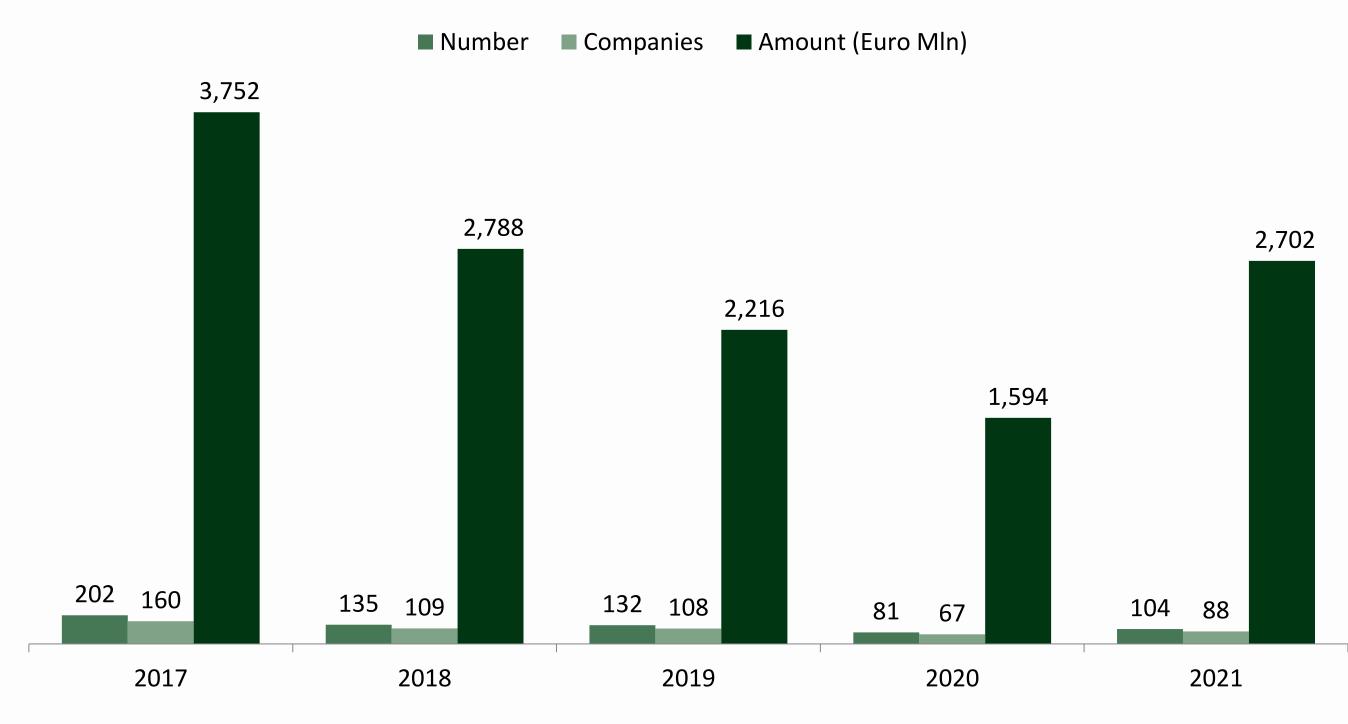

ciazione Italiana del Private Equity, Venture Capital e Private Debt

#### Evolution of distribution of initial and follow on investments by number







## Geographical distribution of investments by number in 2021







## Geographical distribution of investments by amount in 2021







## Regional distribution of investments by number in 2021



#### Distribution of investments by sector in 2021 (number)







# Percentage of investments in high-tech companies by amount and number







#### Distribution of high-tech investments (number) by sector in 2021







# Distribution of investments (number) by target companies' employees in 2021







# Distribution of investments (number) by target companies' turnover (Euro Mln) in 2021







#### **Evolution of divestment activity**







#### Distribution of divestments by amount







#### Distribution of divestments by number







# Distribution of divestments by type of original investment in 2022 (number)