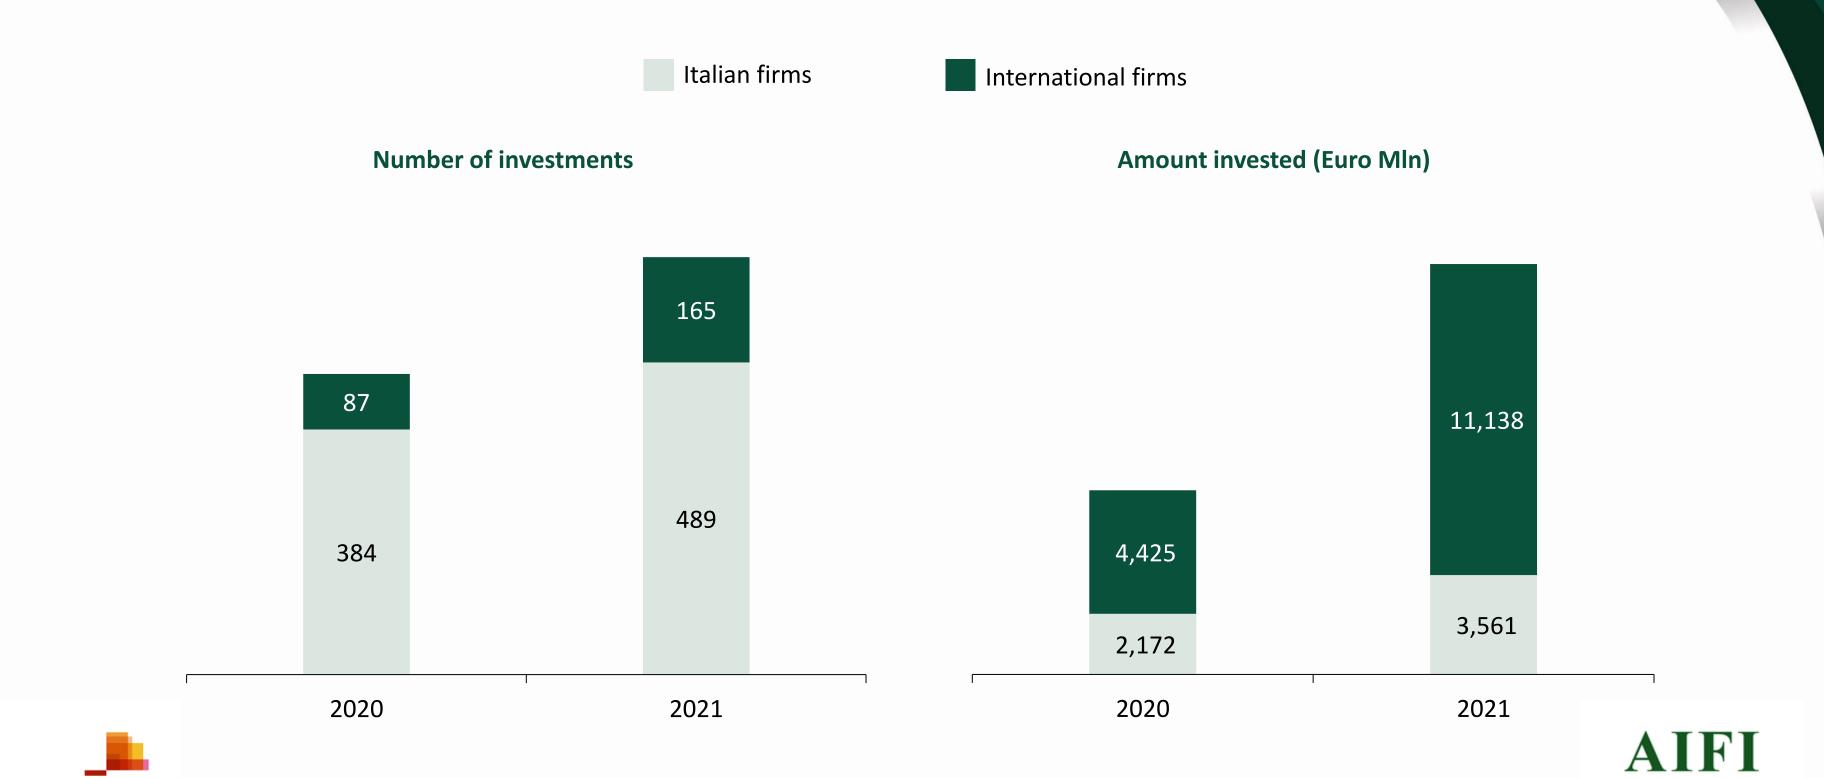

activity by source (Euro Mln) in 2021



## **Evolution of market fundraising by geographical breakdown**







#### Distribution of market fundraising by sources







#### Geographical breakdown of funds raised in 2022 (first sources)





ASSOCIAZIONE Italiana del Private Equity, Venture Capital e Private Debt

## **Evolution of market fundraising expected allocation**





■ Buy out

Expansion

■ Early stage





#### **Evolution of investment activity**







#### **Evolution of investment amount (Euro Mln) by type of activity**







## Evolution of the number of investments by type of activity







## Distribution of investments by stage in 2021







Associazione Italiana del Private Equity, Venture Capital e Private Debt

## **Evolution of investments by type of player**



#### Average invested amount by stage in 2022







#### **Evolution of invested amount by deal size**



■ Amount of large and mega deal (Euro Mln)\*







# **Evolution of early stage investments**







## **Evolution of expansion investments**



Companies

Number

■ Amount (Euro Mln)





#### **Evolution of turnaround investments**







# **Evolution of replacement investments**







#### **Evolution of infrastructure investments**







#### **Evolution of buy out investments**







#### Distribution of buy out investments by size (number)





Associazione Italiana del Private Equity, Venture Capital e Private Debt

#### Evolution of distribution of initial and follow on investments by number







## Geographical distribution of investments by number in 2021







##