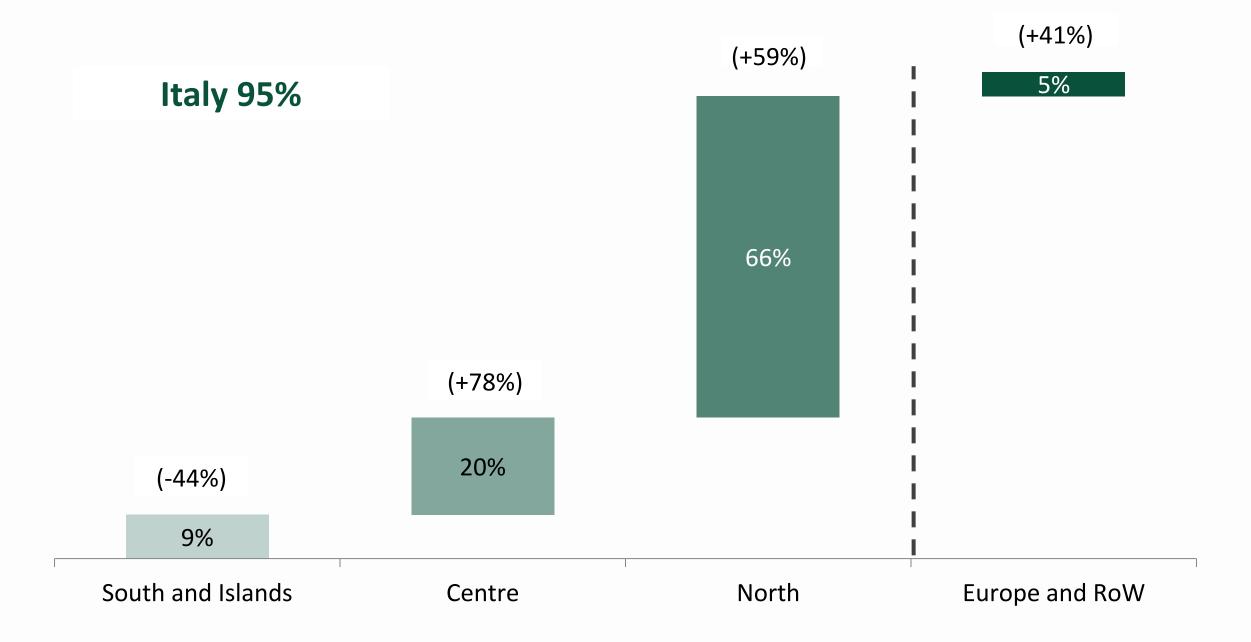

ayer**



#### Average invested amount by stage in 2022







#### **Evolution of invested amount by deal size**



■ Amount of large and mega deal (Euro Mln)\*







# **Evolution of early stage investments**







## **Evolution of expansion investments**



Companies

Number

■ Amount (Euro Mln)





#### **Evolution of turnaround investments**







# **Evolution of replacement investments**







#### **Evolution of infrastructure investments**







#### **Evolution of buy out investments**







#### Distribution of buy out investments by size (number)





Associazione Italiana del Private Equity, Venture Capital e Private Debt

#### Evolution of distribution of initial and follow on investments by number







## Geographical distribution of investments by number in 2021







## Geographical distribution of investments by amount in 2021







## Regional distribution of investments by number in 2021



#### Distribution of investments by sector in 2021 (number)







# Percentage of investments in high-tech companies by amount and number







#### Distribution of high-tech investments (number) by sector in 2021







# Distribution of investments (number) by target companies' employees in 2021







# Distribution of investments (number) by target companies' turnover (Euro Mln) in 2021







#### **Evolution of divestment activity**







#### Distribution of divestments by amount







#### Distribution of divestments by number







# Distribution of divestments by type of original investment in 2022 (number)