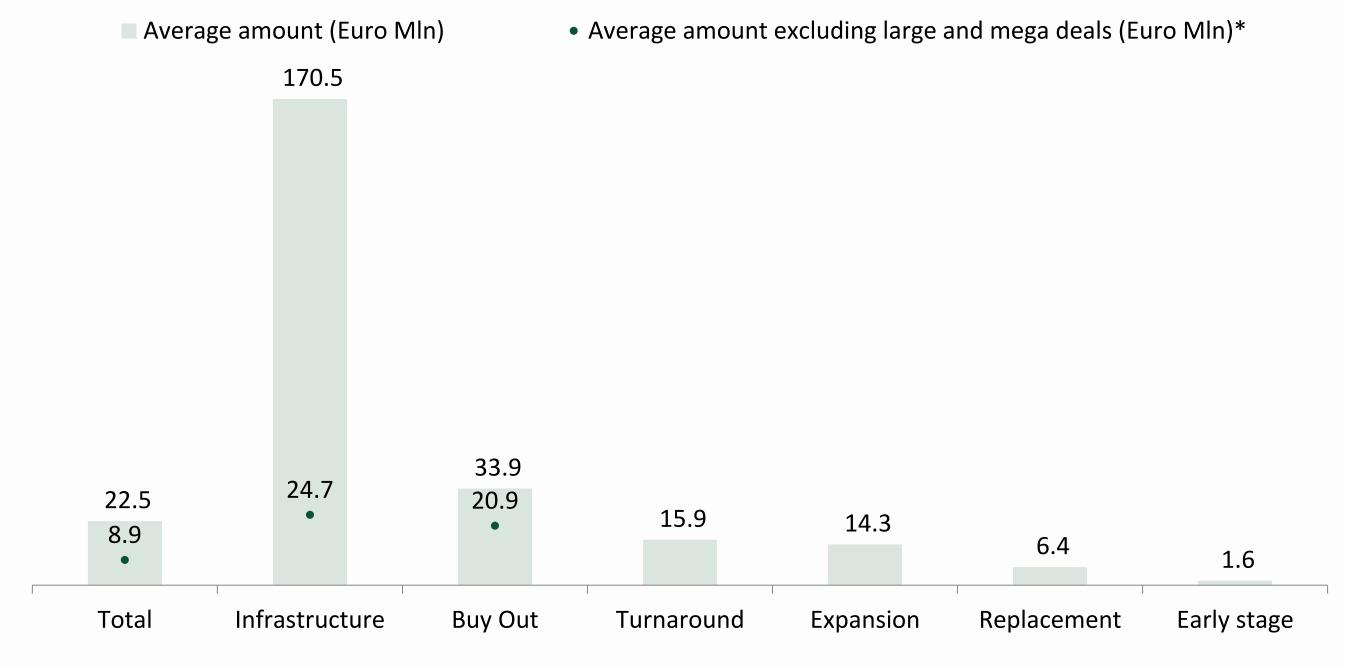

olution of market fundraising by geographical breakdown**







#### Distribution of market fundraising by sources







#### Geographical breakdown of funds raised in 2022 (first sources)





ASSOCIAZIONE Italiana del Private Equity, Venture Capital e Private Debt

## **Evolution of market fundraising expected allocation**





■ Buy out

Expansion

■ Early stage





#### **Evolution of investment activity**







#### **Evolution of investment amount (Euro Mln) by type of activity**







## Evolution of the number of investments by type of activity







## Distribution of investments by stage in 2021







Associazione Italiana del Private Equity, Venture Capital e Private Debt

## **Evolution of investments by type of player**



#### Average invested amount by stage in 2022







#### **Evolution of invested amount by deal size**



■ Amount of large and mega deal (Euro Mln)\*







# **Evolution of early stage investments**







## **Evolution of expansion investments**



Companies

Number

■ Amount (Euro Mln)





#### **Evolution of turnaround investments**







# **Evolution of replacement investments**







#### **Evolution of infrastructure investments**







#### **Evolution of buy out investments**







#### Distribution of buy out investments by size (number)





Associazione Italiana del Private Equity, Venture Capital e Private Debt

#### Evolution of distribution of initial and follow on investments by number







## Geographical distribution of investments by number in 2021







## Geographical distribution of investments by amou