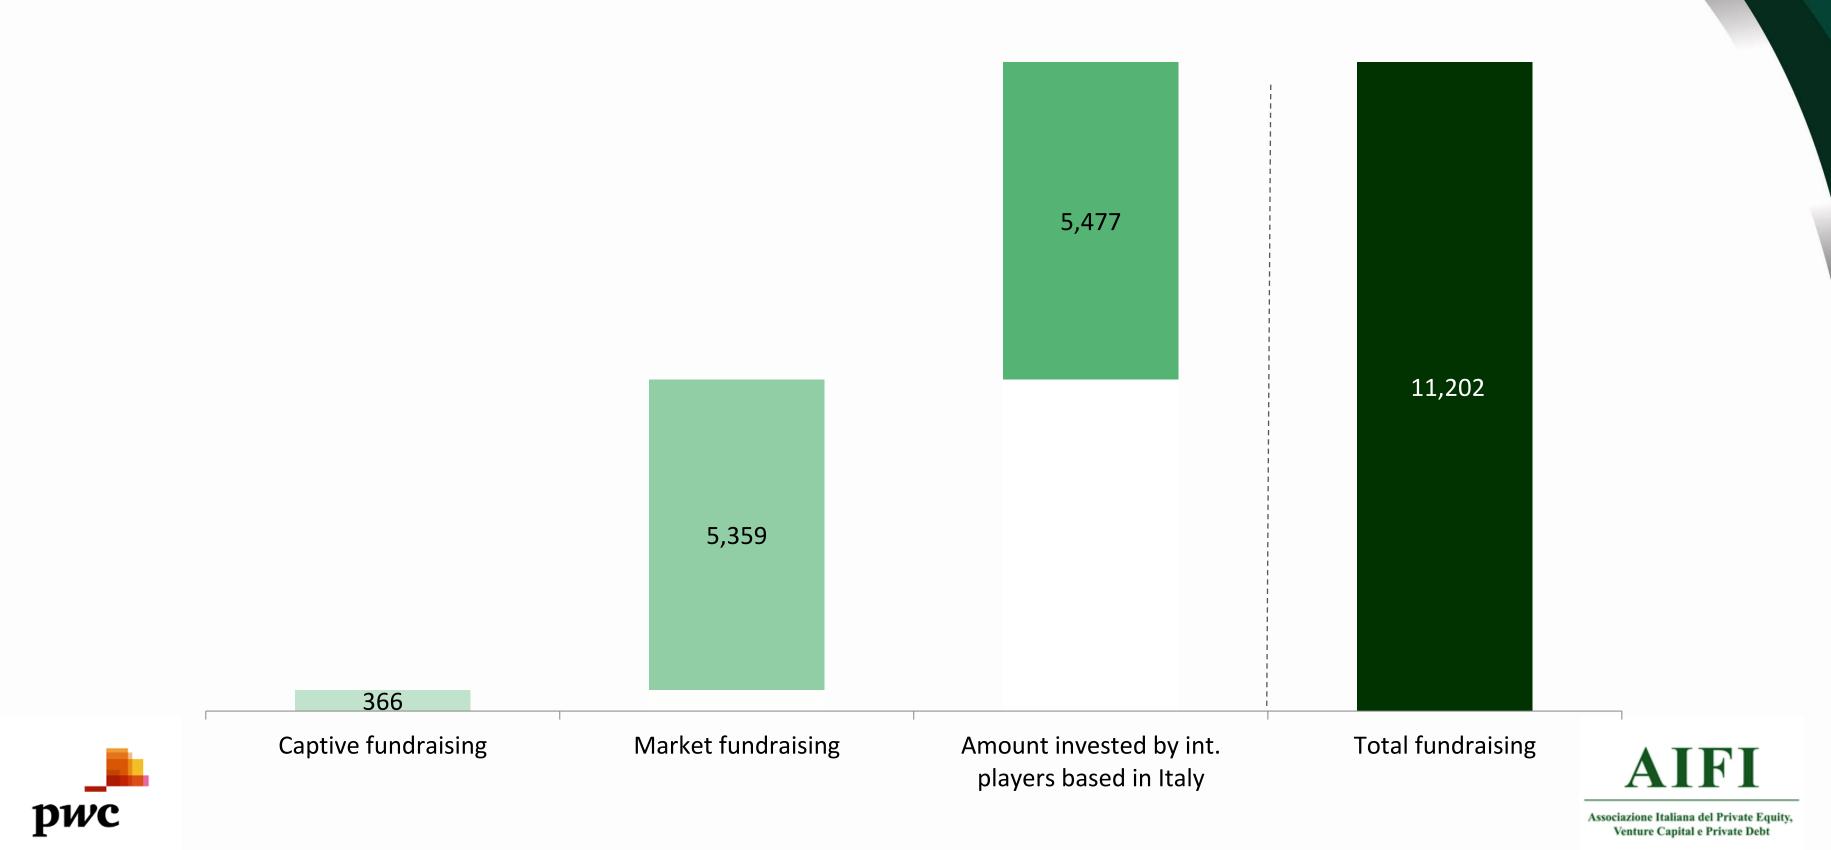

# 2021 ITALIAN MARKET DATA PRIVATE EQUITY AND VENTURE CAPITAL



Associazione Italiana del Private Equity, Venture Capital e Private Debt

# **Evolution of active firms by type of activity**







# **Evolution of active firms by investment stage**



#### Portfolio at cost at 31st December 2021







# **Evolution of annual fundraising activity (Euro Mln)**







# Fundraising activity by source (Euro Mln) in 2021



## **Evolution of market fundraising by geographical breakdown**







#### Distribution of market fundraising by sources







#### Geographical breakdown of funds raised in 2022 (first sources)





ASSOCIAZIONE Italiana del Private Equity, Venture Capital e Private Debt

## **Evolution of market fundraising expected allocation**





■ Buy out

Expansion

■ Early stage





#### **Evolution of investment activity**







#### **Evolution of investment amount (Euro Mln) by type of activity**







## Evolution of the number of investments by type of activity







## Distribution of investments by stage in 2021







Associazione Italiana del Private Equity, Venture Capital e Private Debt

## **Evolution of investments by type of player**



#### Average invested amount by stage