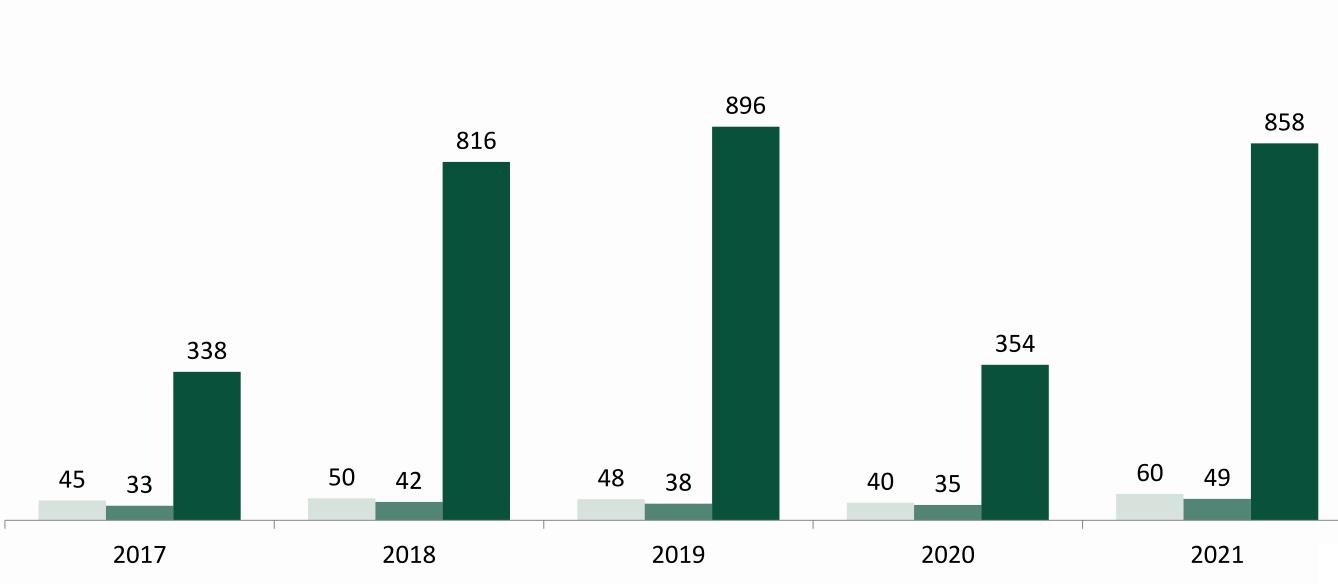

## **Evolution of expansion investments**

Companies

Number

■ Amount (Euro Mln)