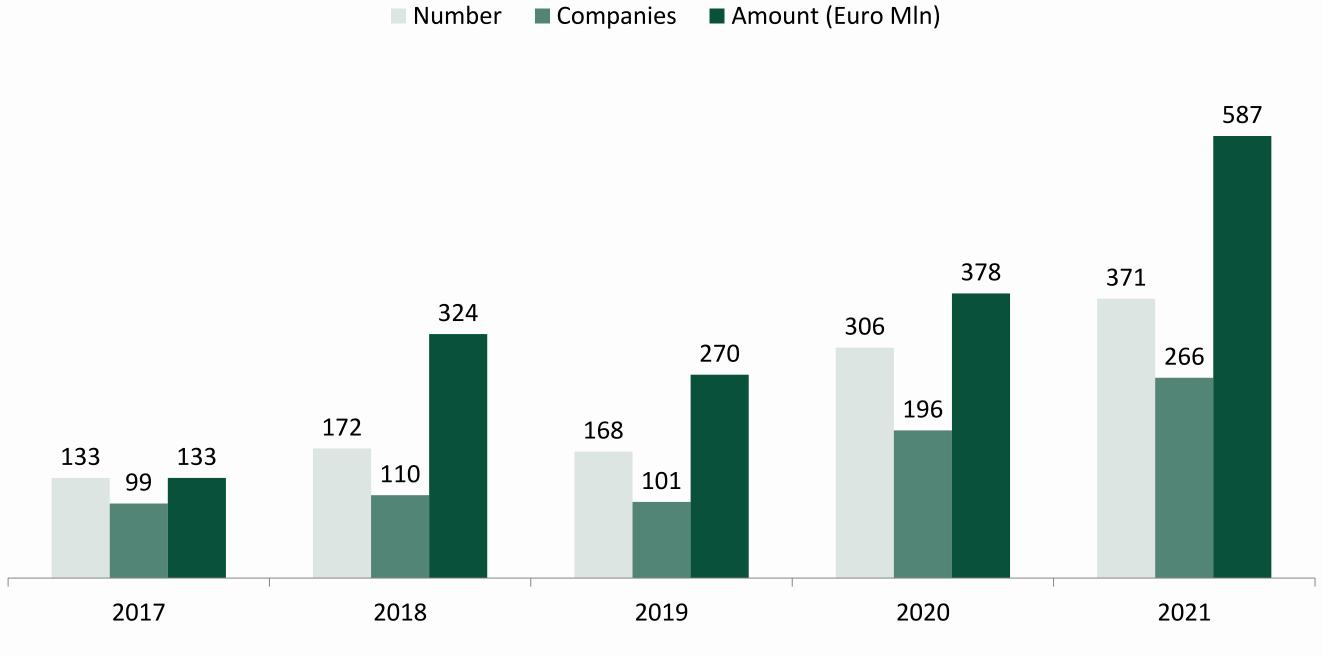

nds raised in 2022 (first sources)





ASSOCIAZIONE Italiana del Private Equity, Venture Capital e Private Debt

## **Evolution of market fundraising expected allocation**





■ Buy out

Expansion

■ Early stage





#### **Evolution of investment activity**







#### **Evolution of investment amount (Euro Mln) by type of activity**







## Evolution of the number of investments by type of activity







## Distribution of investments by stage in 2021







Associazione Italiana del Private Equity, Venture Capital e Private Debt

## **Evolution of investments by type of player**



#### Average invested amount by stage in 2022







#### **Evolution of invested amount by deal size**



■ Amount of large and mega deal (Euro Mln)\*







# **Evolution of early stage investments**







## **Evolution of expansion investments**



Companies

Number

■ Amount (Euro Mln)





#### **Evolution of turnaround investments**







# **Evolution of replacement investments**







#### **Evolution of infrastructure investments**







#### **Evolution of buy out investments**







#### Distribution of buy out investments by size (number)





Associazione Italiana del Private Equity, Venture Capital e Private Debt

#### Evolution of distribution of initial and follow on investments by number







## Geographical distribution of investments by number in 2021







## Geographical distribution of investments by amount in 2021







## Regional distribution of investments by number in 2021



#### Distribution of investments by sector in 2021 (number)







# Percenta