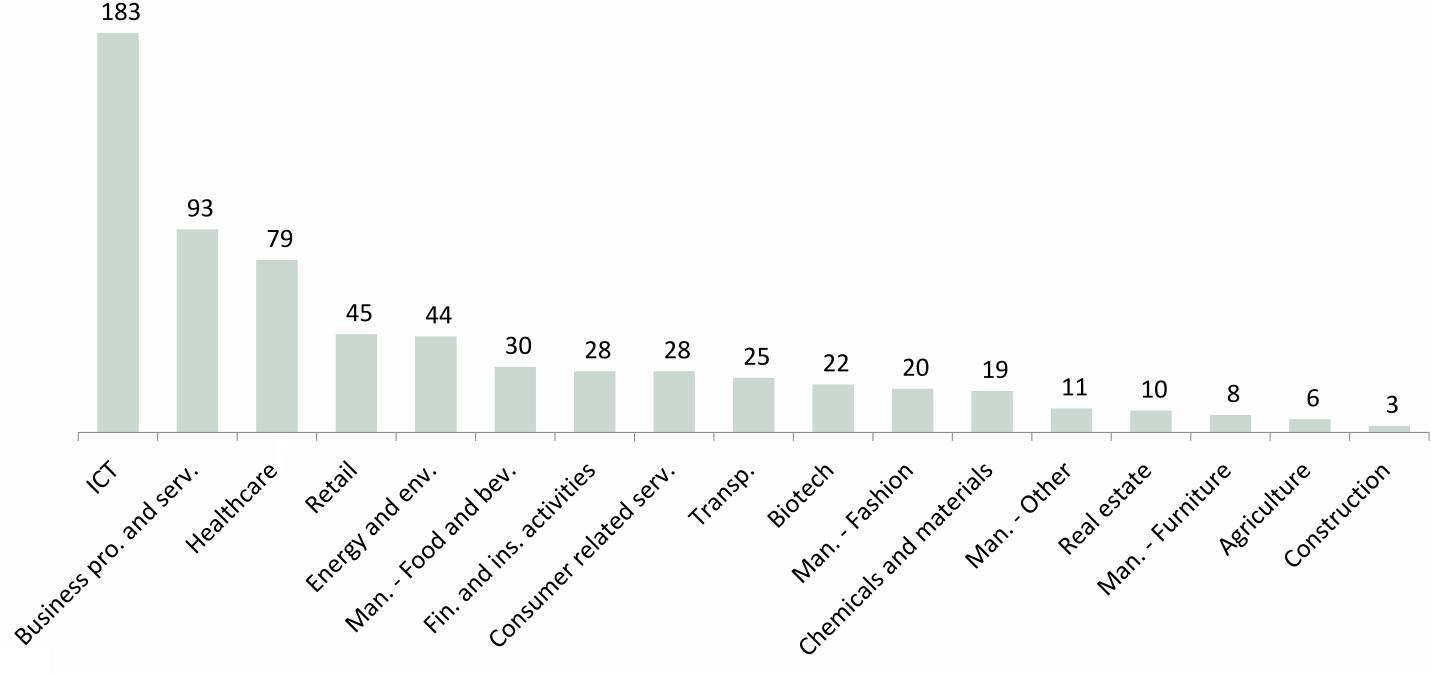

investments**







## **Evolution of expansion investments**



Companies

Number

■ Amount (Euro Mln)





#### **Evolution of turnaround investments**







# **Evolution of replacement investments**







#### **Evolution of infrastructure investments**







#### **Evolution of buy out investments**







#### Distribution of buy out investments by size (number)





Associazione Italiana del Private Equity, Venture Capital e Private Debt

#### Evolution of distribution of initial and follow on investments by number







## Geographical distribution of investments by number in 2021







## Geographical distribution of investments by amount in 2021







## Regional distribution of investments by number in 2021



#### Distribution of investments by sector in 2021 (number)







# Percentage of investments in high-tech companies by amount and number







#### Distribution of high-tech investments (number) by sector in 2021







# Distribution of investments (number) by target companies' employees in 2021







# Distribution of investments (number) by target companies' turnover (Euro Mln) in 2021







#### **Evolution of divestment activity**







#### Distribution of divestments by amount







#### Distribution of divestments by number







# Distribution of divestments by type of original investment in 2022 (number)