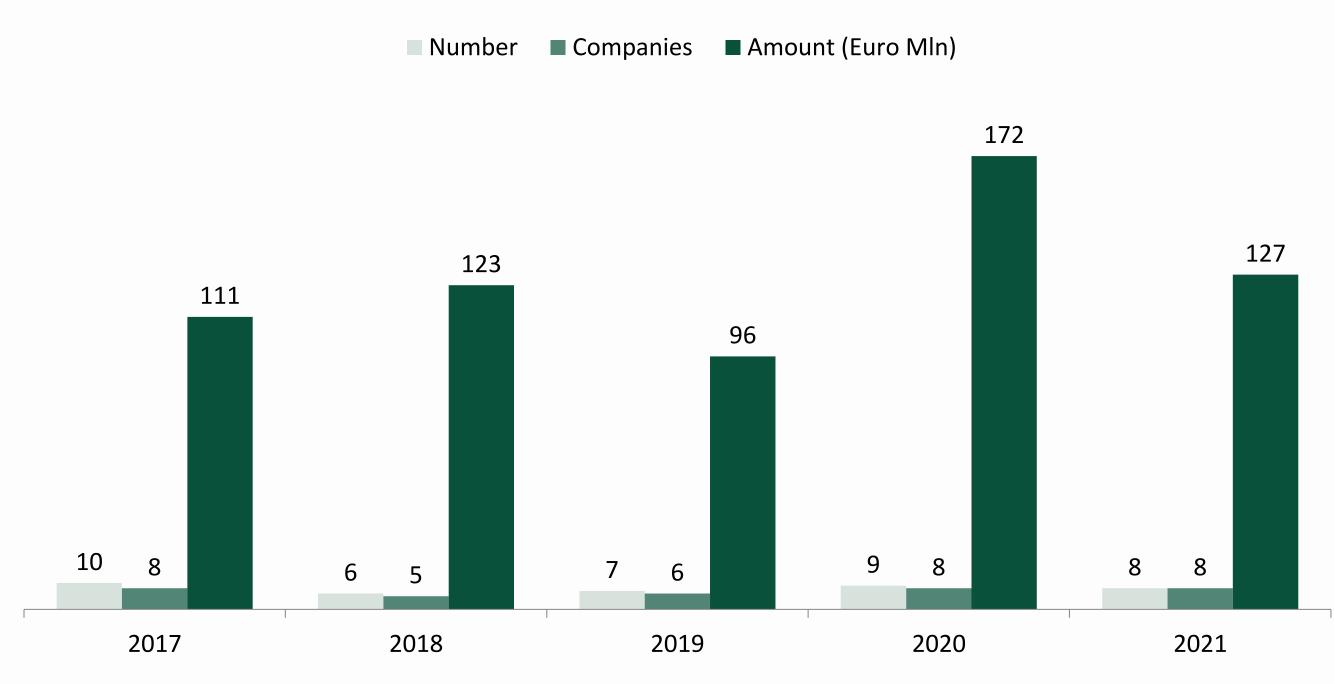

ndraising expected allocation**





■ Buy out

Expansion

■ Early stage





#### **Evolution of investment activity**







#### **Evolution of investment amount (Euro Mln) by type of activity**







## Evolution of the number of investments by type of activity







## Distribution of investments by stage in 2021







Associazione Italiana del Private Equity, Venture Capital e Private Debt

## **Evolution of investments by type of player**



#### Average invested amount by stage in 2022







#### **Evolution of invested amount by deal size**



■ Amount of large and mega deal (Euro Mln)\*







# **Evolution of early stage investments**







## **Evolution of expansion investments**



Companies

Number

■ Amount (Euro Mln)





#### **Evolution of turnaround investments**







# **Evolution of replacement investments**







#### **Evolution of infrastructure investments**







#### **Evolution of buy out investments**







#### Distribution of buy out investments by size (number)





Associazione Italiana del Private Equity, Venture Capital e Private Debt

#### Evolution of distribution of initial and follow on investments by number







## Geographical distribution of investments by number in 2021







## Geographical distribution of investments by amount in 2021







## Regional distribution of investments by number in 2021



#### Distribution of investments by sector in 2021 (number)







# Percentage of investments in high-tech companies by amount and number







#### Distribution of high-tech investments (number) by sector in 2021