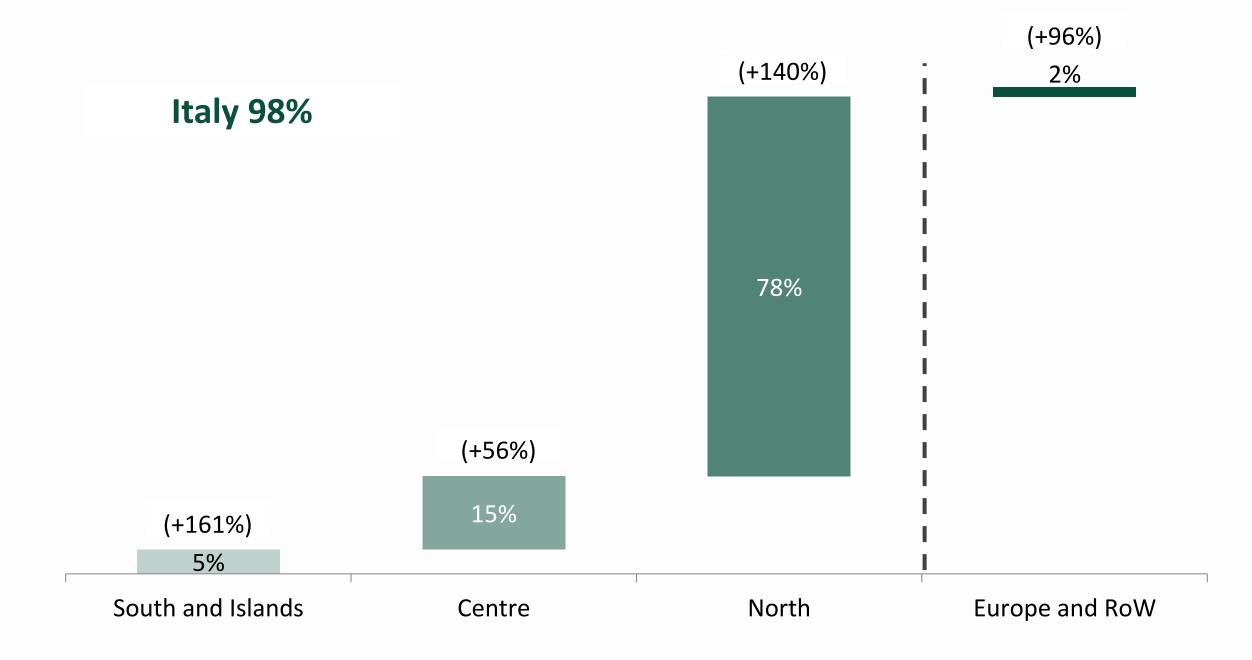

*Evolution of invested amount by deal size**



■ Amount of large and mega deal (Euro Mln)\*







# **Evolution of early stage investments**







## **Evolution of expansion investments**



Companies

Number

■ Amount (Euro Mln)





#### **Evolution of turnaround investments**







# **Evolution of replacement investments**







#### **Evolution of infrastructure investments**







#### **Evolution of buy out investments**







#### Distribution of buy out investments by size (number)





Associazione Italiana del Private Equity, Venture Capital e Private Debt

#### Evolution of distribution of initial and follow on investments by number







## Geographical distribution of investments by number in 2021







## Geographical distribution of investments by amount in 2021







## Regional distribution of investments by number in 2021



#### Distribution of investments by sector in 2021 (number)







# Percentage of investments in high-tech companies by amount and number







#### Distribution of high-tech investments (number) by sector in 2021







# Distribution of investments (number) by target companies' employees in 2021







# Distribution of investments (number) by target companies' turnover (Euro Mln) in 2021







#### **Evolution of divestment activity**







#### Distribution of divestments by amount







#### Distribution of divestments by number







# Distribution of divestments by type of original investment in 2022 (number)