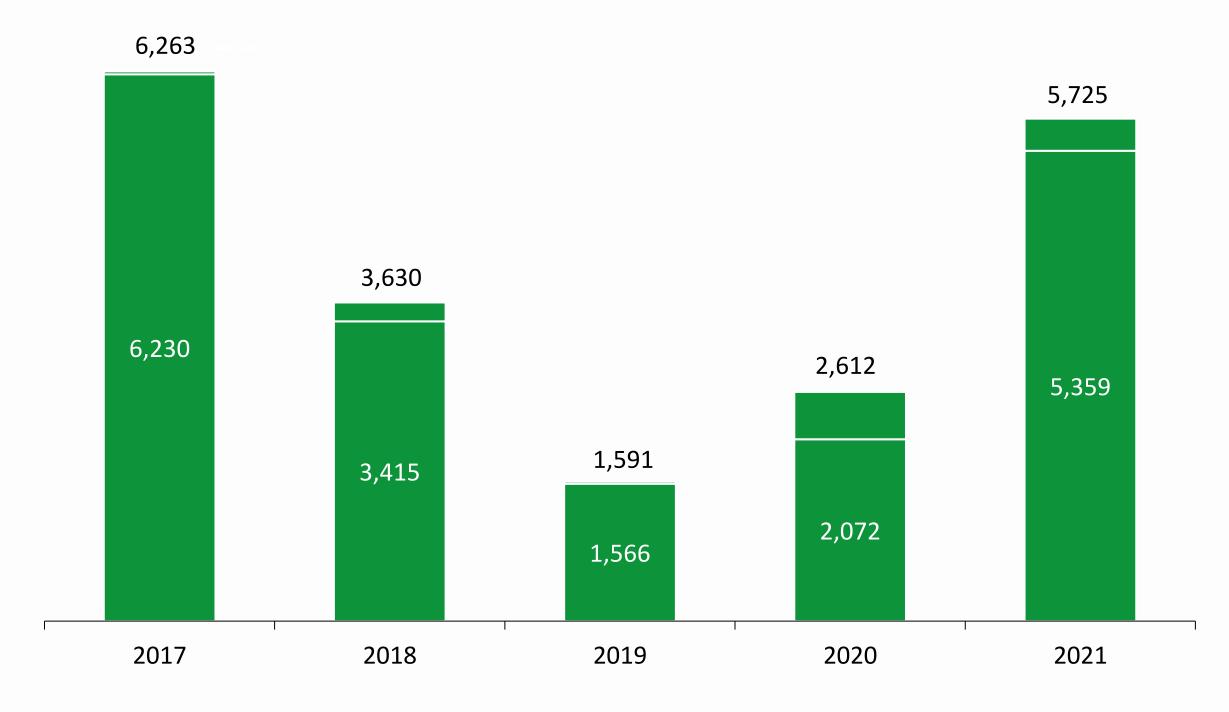

# 2021 ITALIAN MARKET DATA PRIVATE EQUITY AND VENTURE CAPITAL



Associazione Italiana del Private Equity, Venture Capital e Private Debt

# **Evolution of active firms by type of activity**







# **Evolution of active firms by investment stage**



#### Portfolio at cost at 31st December 2021







# **Evolution of annual fundraising activity (Euro Mln)**







# Fundraising activity by source (Euro Mln) in 2021



## **Evolution of market fundraising by geographical breakdown**







#### Distribution of market fundraising by sources







#### Geographical breakdown of funds raised in 2022 (first sources)





ASSOCIAZIONE Italiana del Private Equity, Venture Capital e Private Debt

## **Evolution of market fundraising expected allocation**





■ Buy out

Expansion

■ Early stage





#### **Evolution of investment activity**







#### **Evolution of investment amount (Euro Mln) by type of activity**







## Evolution of the number of investments by type of activity







## Distribution of investments by stage in 2021







Associazione Italiana del Private Equity, Venture Capital e Private Debt

## **Evolution of investments by