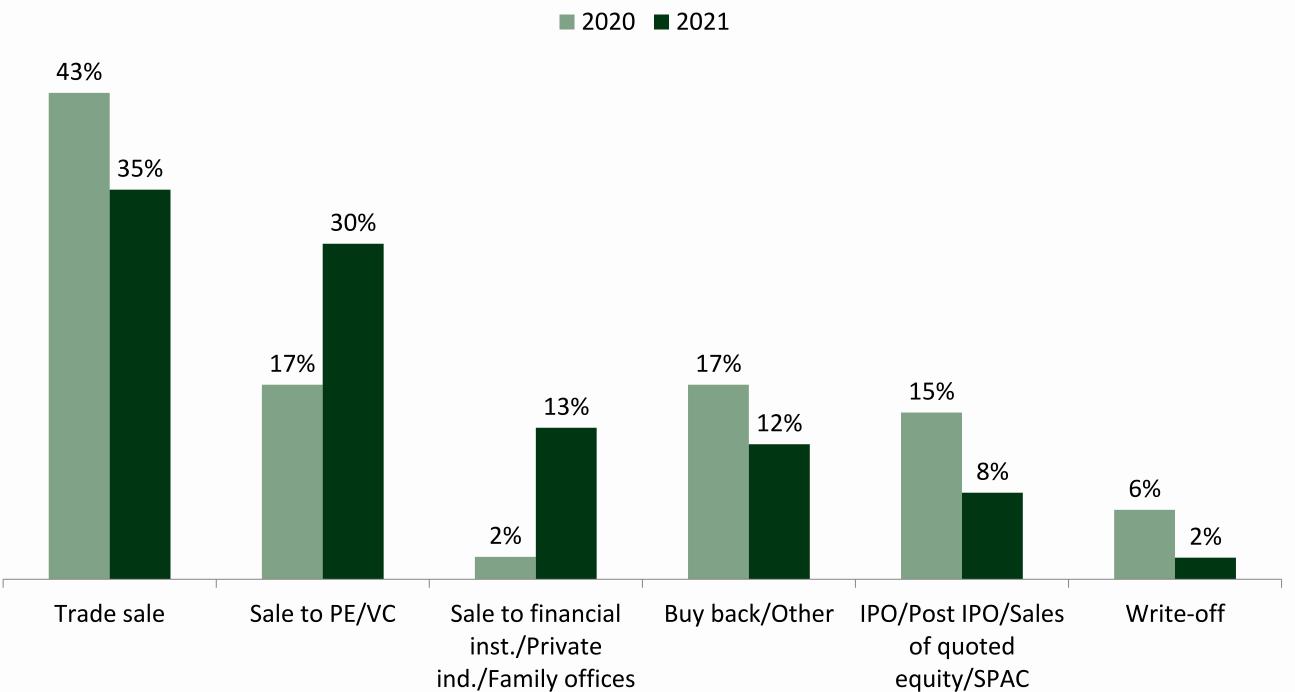

of initial and follow on investments by number







## Geographical distribution of investments by number in 2021







## Geographical distribution of investments by amount in 2021







## Regional distribution of investments by number in 2021



#### Distribution of investments by sector in 2021 (number)







# Percentage of investments in high-tech companies by amount and number







#### Distribution of high-tech investments (number) by sector in 2021







# Distribution of investments (number) by target companies' employees in 2021







# Distribution of investments (number) by target companies' turnover (Euro Mln) in 2021







#### **Evolution of divestment activity**







#### Distribution of divestments by amount







#### Distribution of divestments by number







# Distribution of divestments by type of original investment in 2022 (number)