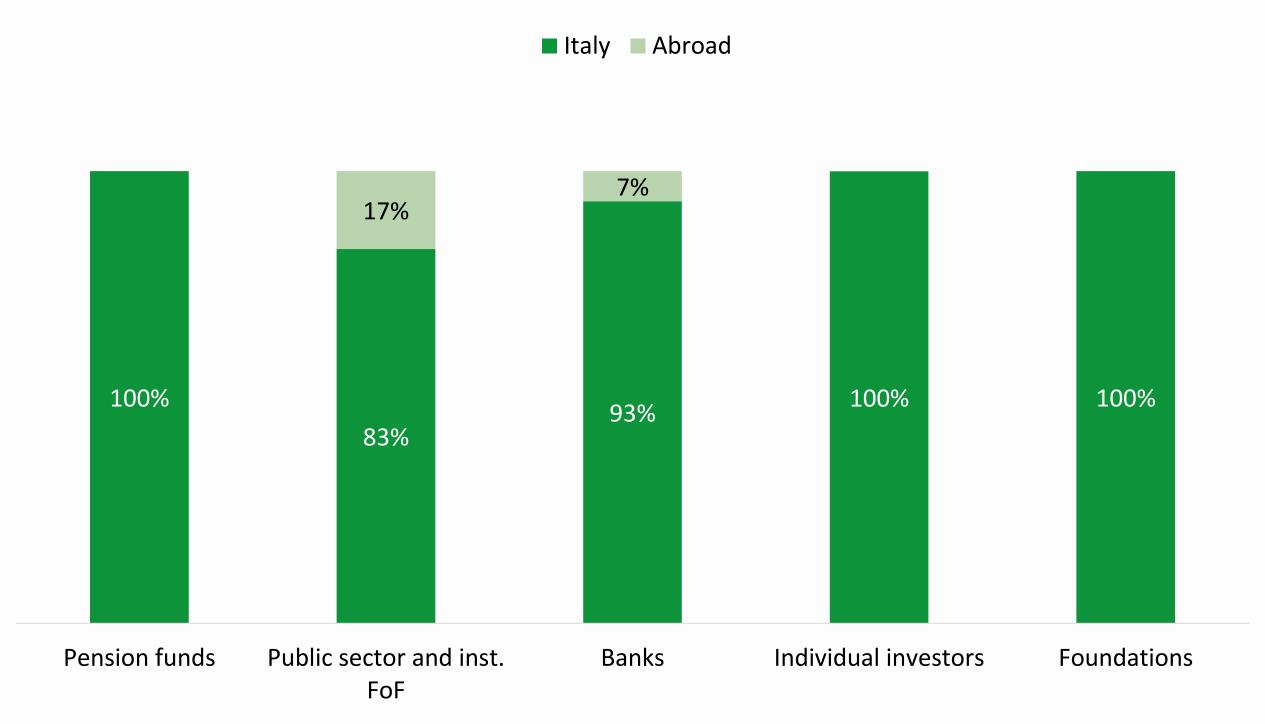

#### Geographical breakdown of funds raised in 2022 (first sources)

ASSOCIAZIONE Italiana del Private Equity, Venture Capital e Private Debt