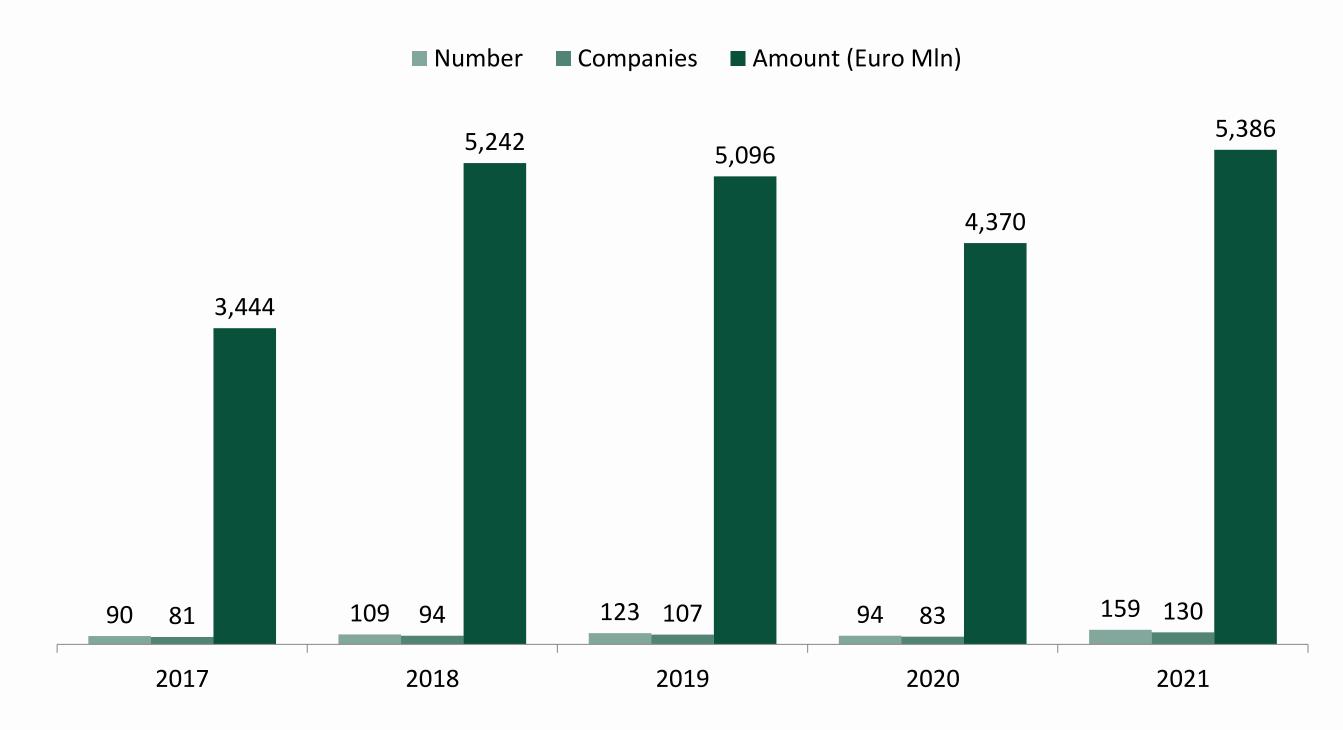

## **Evolution of expansion investments**

Companies

Number

■ Amount (Euro Mln)