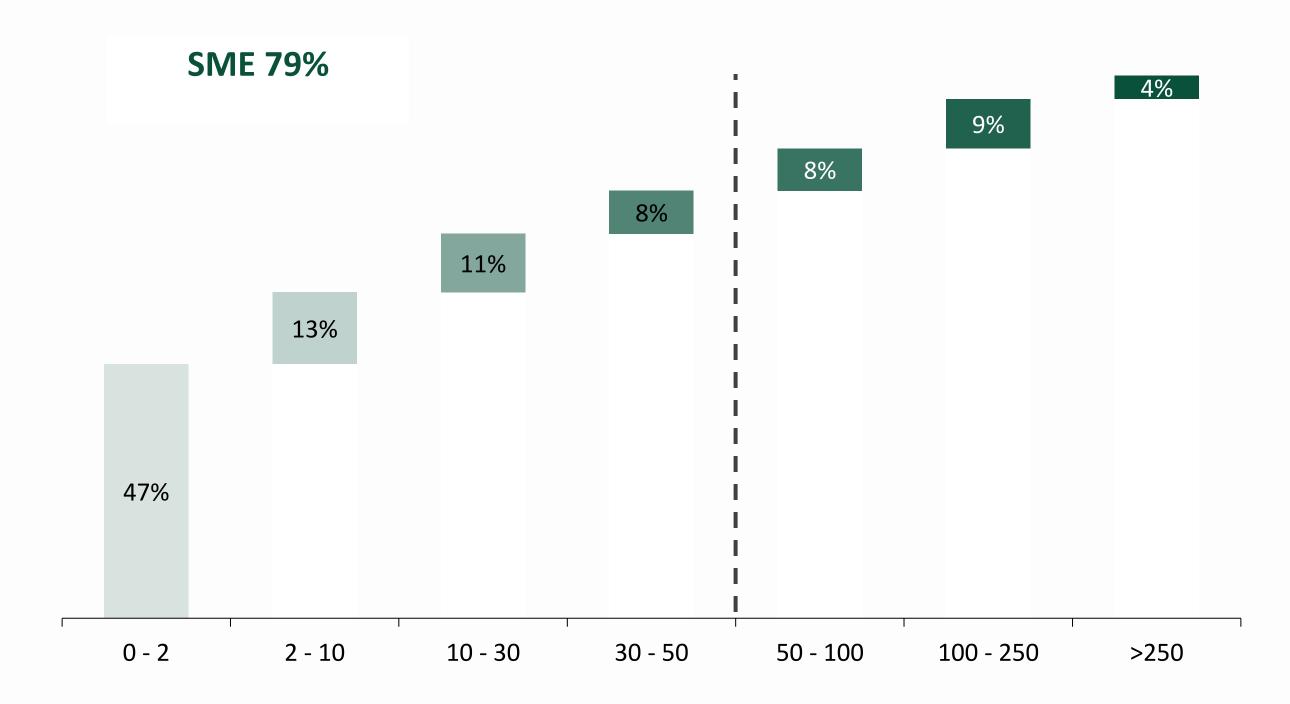

# Distribution of investments (number) by target companies' turnover (Euro Mln) in 2021