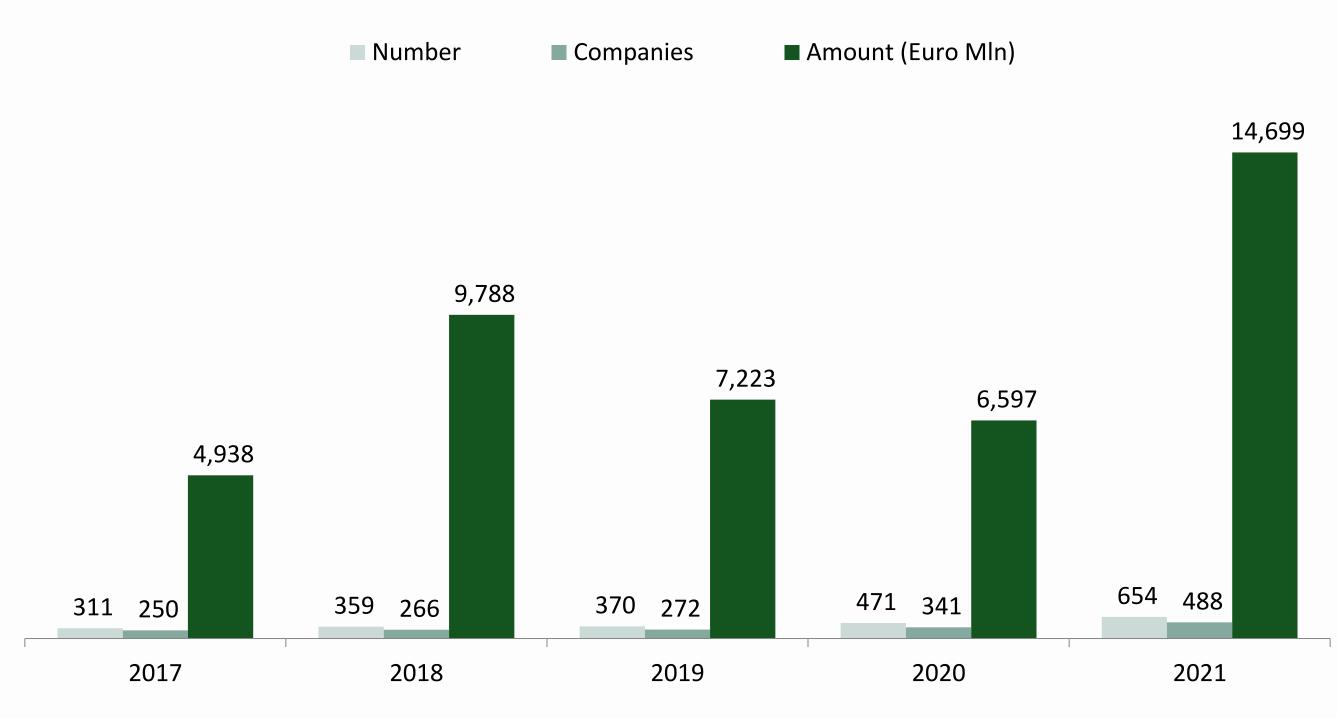

URE CAPITAL



Associazione Italiana del Private Equity, Venture Capital e Private Debt

# **Evolution of active firms by type of activity**







# **Evolution of active firms by investment stage**



#### Portfolio at cost at 31st December 2021







# **Evolution of annual fundraising activity (Euro Mln)**







# Fundraising activity by source (Euro Mln) in 2021



## **Evolution of market fundraising by geographical breakdown**







#### Distribution of market fundraising by sources







#### Geographical breakdown of funds raised in 2022 (first sources)





ASSOCIAZIONE Italiana del Private Equity, Venture Capital e Private Debt

## **Evolution of market fundraising expected allocation**





■ Buy out

Expansion

■ Early stage





#### **Evolution of investment activity**







#### **Evolution of investment amount (Euro Mln) by type of activity**







## Evolution of the number of investments by type of activity







## Distribution of investments by stage in 2021







Associazione Italiana del Private Equity, Venture Capital e Private Debt

## **Evolution of investments by type of player**



#### Average invested amount by stage in 2022







#### **Evolution of invested amount by deal size**



■ Amount of large and mega deal (Euro Mln)\*







# **Evolution of early stage investments**







## **Evolution of expansion investments**



Companies

Number

■ Amount (Euro Mln)





#### **Evolution of turnaround investments**







# **Evolution of replacement investments**







#### **Evolution of infrastructure investments**







#### **Ev