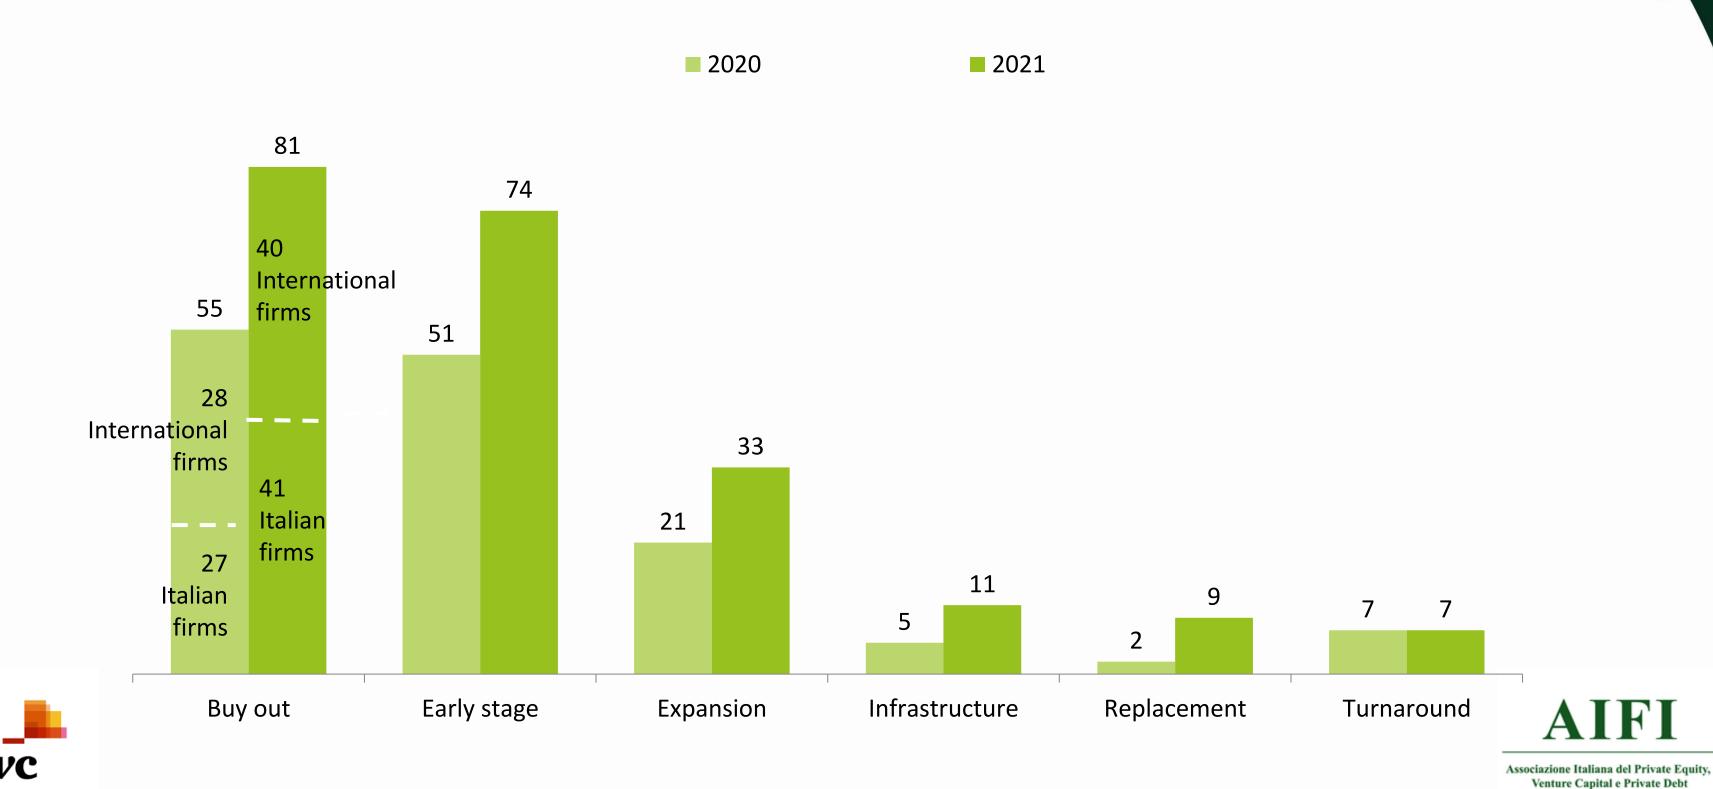

# 2021 ITALIAN MARKET DATA PRIVATE EQUITY AND VENTURE CAPITAL



Associazione Italiana del Private Equity, Venture Capital e Private Debt

# **Evolution of active firms by type of activity**







# **Evolution of active firms by investment stage**



#### Portfolio at cost at 31st December 2021







# **Evolution of annual fundraising activity (Euro Mln)**







# Fundraising activity by source (Euro Mln) in 2021



## **Evolution of market fundraising by geographical breakdown**







#### Distribution of market fundraising by sources







#### Geographical breakdown of funds raised in 2022 (first sources)





ASSOCIAZIONE Italiana del Private Equity, Venture Capital e Private Debt

## **Evolution of market fundraising expected allocation**





■ Buy out

Expansion

■ Early stage





#### **Evolution of investment activity**







#### **Evolution of investment amount (Euro Mln) by type of activity**







## Evolution of the number of investments by type of activity







## Distribution of investments by stage in 2021