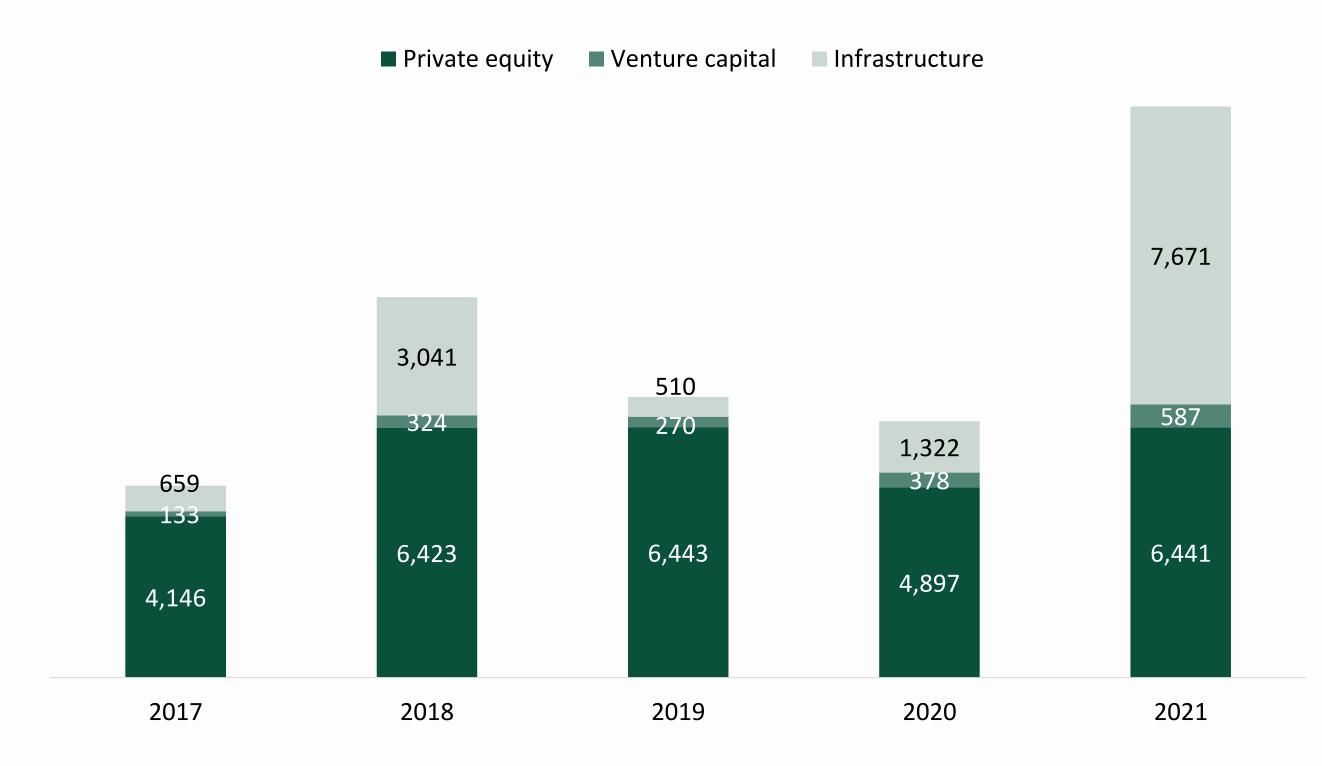

vate Debt

# **Evolution of active firms by type of activity**







# **Evolution of active firms by investment stage**



#### Portfolio at cost at 31st December 2021







# **Evolution of annual fundraising activity (Euro Mln)**







# Fundraising activity by source (Euro Mln) in 2021



## **Evolution of market fundraising by geographical breakdown**







#### Distribution of market fundraising by sources







#### Geographical breakdown of funds raised in 2022 (first sources)





ASSOCIAZIONE Italiana del Private Equity, Venture Capital e Private Debt

## **Evolution of market fundraising expected allocation**





■ Buy out

Expansion

■ Early stage





#### **Evolution of investment activity**







#### **Evolution of investment amount (Euro Mln) by type of activity**







## Evolution of the number of investments by type of activity







## Distribution of investments by stage in 2021







Associazione Italiana del Private Equity, Venture Capital e Private Debt

## **Evolution of investments by type of player**



#### Average invested amount by stage in 2022







#### **Evolution of invested amount by deal size**



■ Amount of large and mega deal (Euro Mln)\*







# **Evolution of early stage investments**







## **Evolution of expansion investments**



Companies

Number

■ Amount (Euro Mln)





#### **Evolution of turnaround investments**







# **Evolution of replacement investments**







#### **Evolution of infrastructure investments**







#### **Evolution of buy out investments**







#### Distribution of buy out investmen