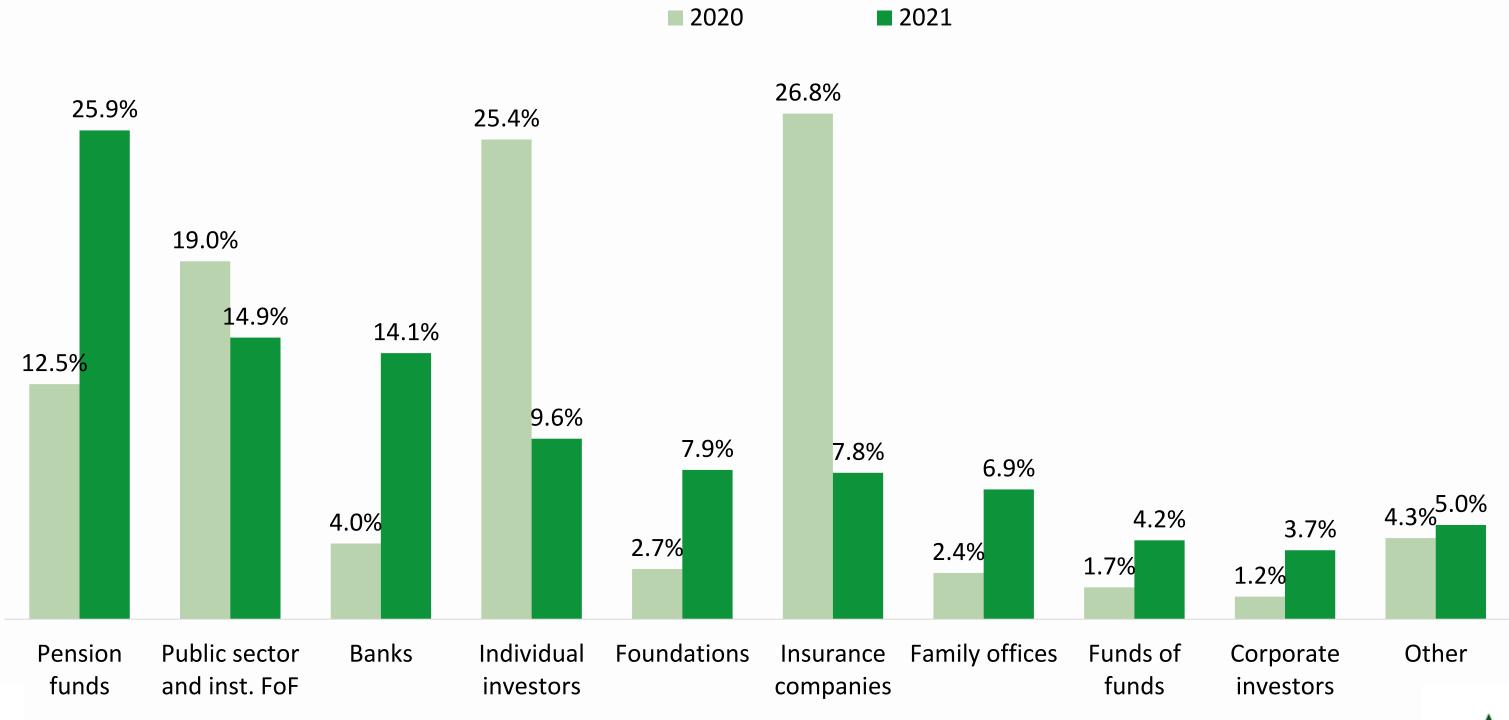

# 2021 ITALIAN MARKET DATA PRIVATE EQUITY AND VENTURE CAPITAL



Associazione Italiana del Private Equity, Venture Capital e Private Debt

# **Evolution of active firms by type of activity**







# **Evolution of active firms by investment stage**



#### Portfolio at cost at 31st December 2021







# **Evolution of annual fundraising activity (Euro Mln)**







# Fundraising activity by source (Euro Mln) in 2021



## **Evolution of market fundraising by geographical breakdown**







#### Distribution of market fundraising by sources







#### Geographical breakdown of funds raised in 2022 (first sources)





ASSOCIAZIONE Italiana del Private Equity, Venture Capital e Private Debt

## **Evolution of market fundraising expected allocation**





■ Buy out

Expansion

■ Early stage





#### **Evolution of investment activity**







#### **Evolution of investment amount (Euro Mln) by type of activity**







## Evolution of the number of investments by type of activity







## Distribution of investments by stage in 2021







Associazione Italiana del Private Equity, Venture Capital e Private Debt

## **Evolution of investments by type of player**



#### Average invested amount by stage in 2022







#### **Evolution of invested amount by deal size**



■ Amount of large and mega deal (Euro Mln)\*







# **E