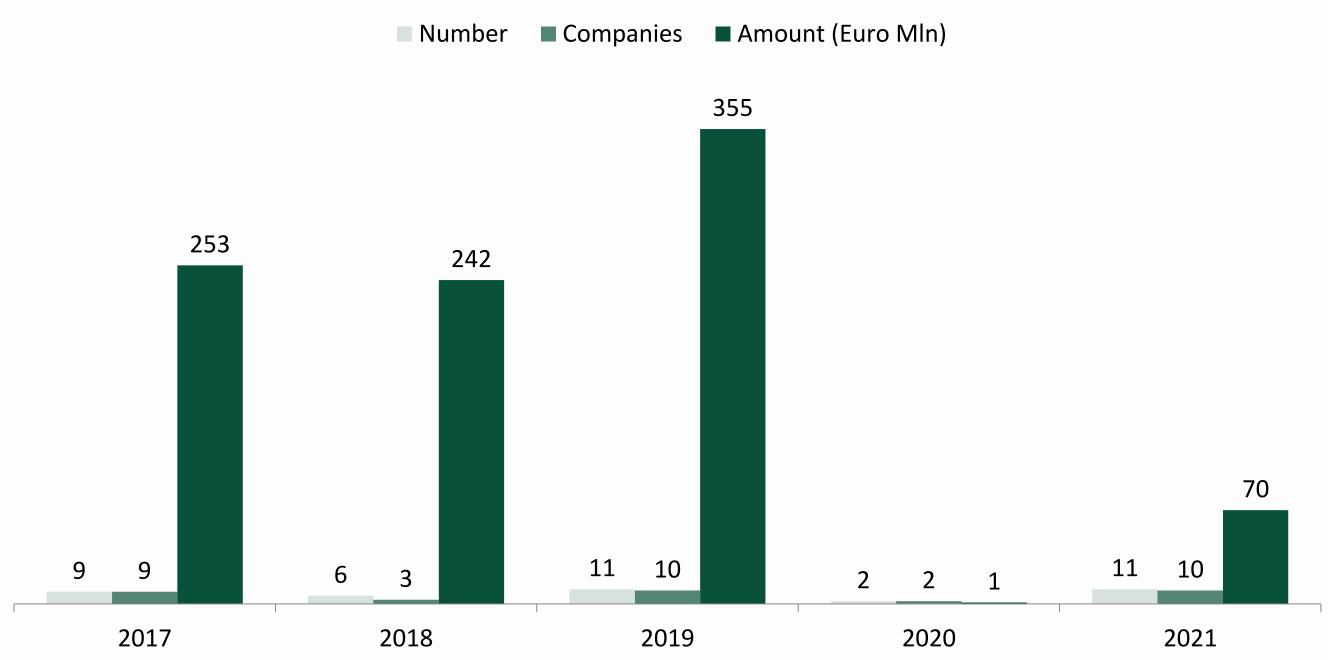

pansion

■ Early stage





#### **Evolution of investment activity**







#### **Evolution of investment amount (Euro Mln) by type of activity**







## Evolution of the number of investments by type of activity







## Distribution of investments by stage in 2021







Associazione Italiana del Private Equity, Venture Capital e Private Debt

## **Evolution of investments by type of player**



#### Average invested amount by stage in 2022







#### **Evolution of invested amount by deal size**



■ Amount of large and mega deal (Euro Mln)\*







# **Evolution of early stage investments**







## **Evolution of expansion investments**



Companies

Number

■ Amount (Euro Mln)





#### **Evolution of turnaround investments**







# **Evolution of replacement investments**







#### **Evolution of infrastructure investments**







#### **Evolution of buy out investments**







#### Distribution of buy out investments by size (number)





Associazione Italiana del Private Equity, Venture Capital e Private Debt

#### Evolution of distribution of initial and follow on investments by number







## Geographical distribution of investments by number in 2021







## Geographical distribution of investments by amount in 2021







## Regional distribution of investments by number in 2021



#### Distribution of investments by sector in 2021 (number)







# Percentage of investments in high-tech companies by amount and number







#### Distribution of high-tech investments (number) by sector in 2021







# Distribution of investments (number) by tar