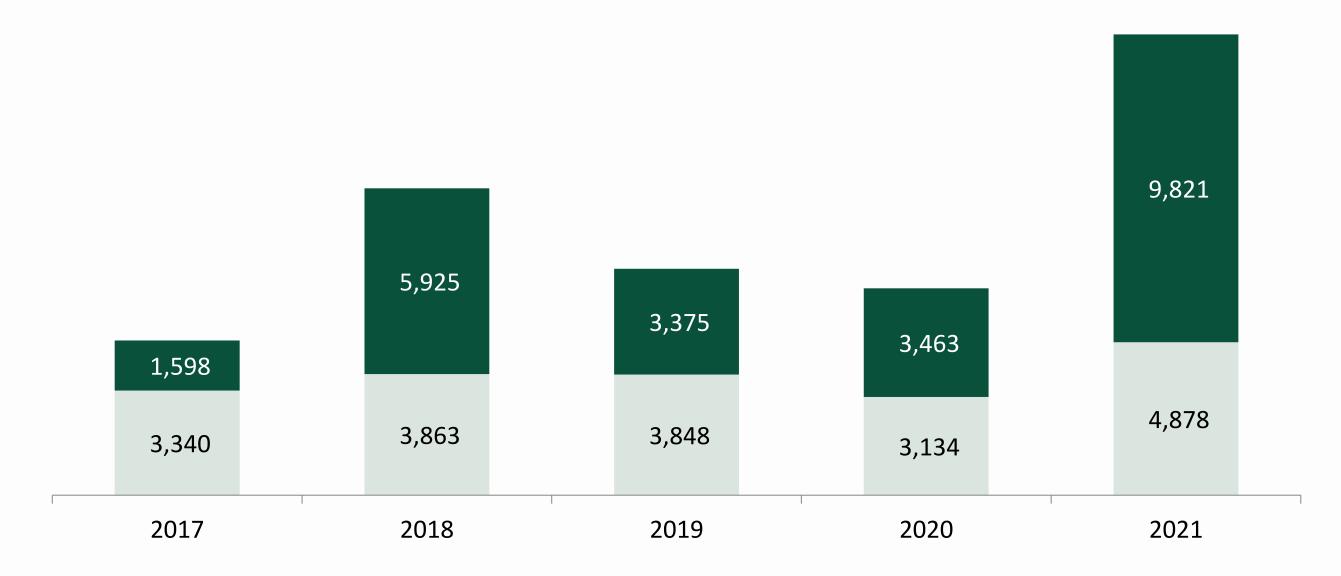

#### **Evolution of invested amount by deal size**

■ Amount of large and mega deal (Euro Mln)\*