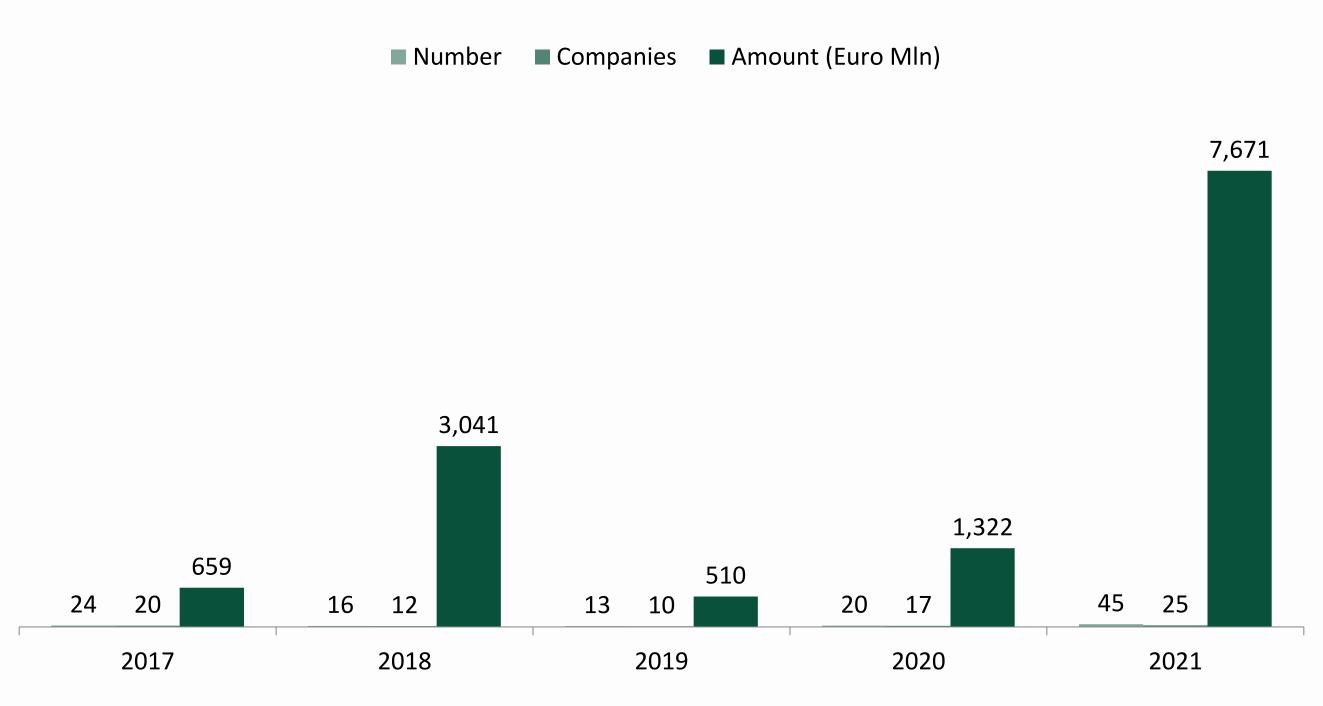

nt activity**







#### **Evolution of investment amount (Euro Mln) by type of activity**







## Evolution of the number of investments by type of activity







## Distribution of investments by stage in 2021







Associazione Italiana del Private Equity, Venture Capital e Private Debt

## **Evolution of investments by type of player**



#### Average invested amount by stage in 2022







#### **Evolution of invested amount by deal size**



■ Amount of large and mega deal (Euro Mln)\*







# **Evolution of early stage investments**







## **Evolution of expansion investments**



Companies

Number

■ Amount (Euro Mln)





#### **Evolution of turnaround investments**







# **Evolution of replacement investments**







#### **Evolution of infrastructure investments**







#### **Evolution of buy out investments**







#### Distribution of buy out investments by size (number)





Associazione Italiana del Private Equity, Venture Capital e Private Debt

#### Evolution of distribution of initial and follow on investments by number







## Geographical distribution of investments by number in 2021







## Geographical distribution of investments by amount in 2021







## Regional distribution of investments by number in 2021



#### Distribution of investments by sector in 2021 (number)







# Percentage of investments in high-tech companies by amount and number







#### Distribution of high-tech investments (number) by sector in 2021







# Distribution of investments (number) by target companies' employees in 2021







# Distribution o