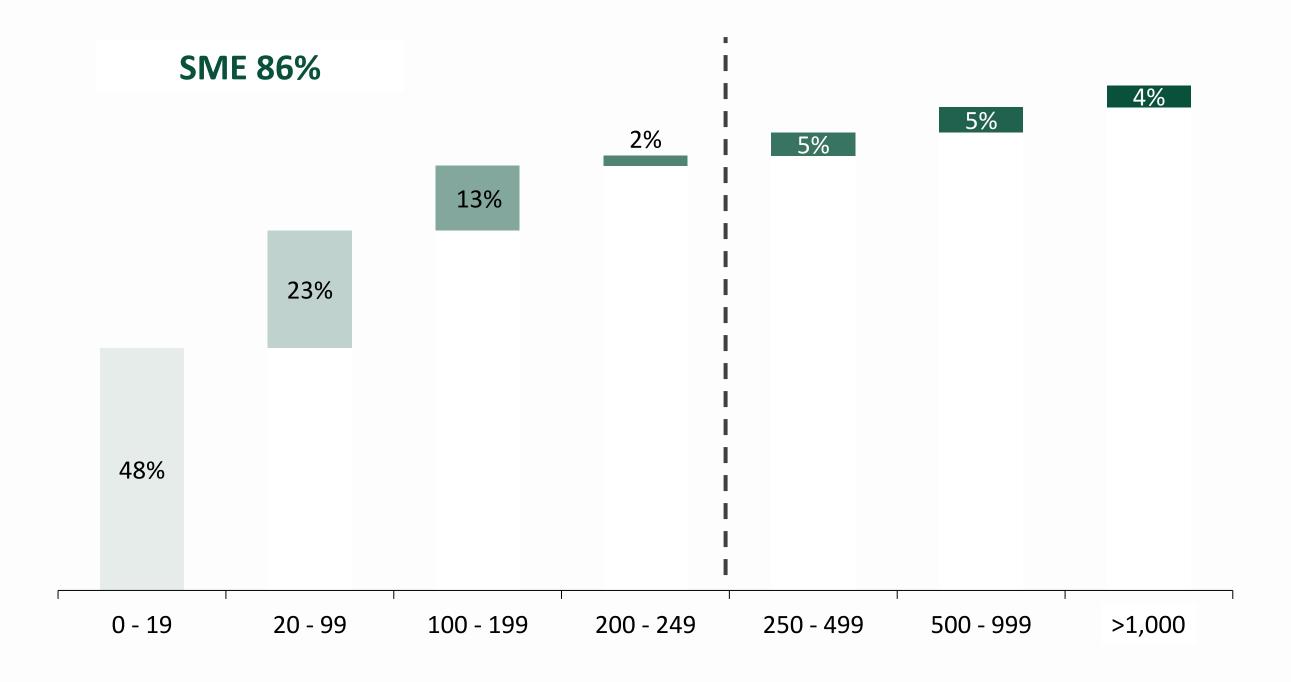

ucture investments**







#### **Evolution of buy out investments**







#### Distribution of buy out investments by size (number)





Associazione Italiana del Private Equity, Venture Capital e Private Debt

#### Evolution of distribution of initial and follow on investments by number







## Geographical distribution of investments by number in 2021







## Geographical distribution of investments by amount in 2021







## Regional distribution of investments by number in 2021



#### Distribution of investments by sector in 2021 (number)







# Percentage of investments in high-tech companies by amount and number







#### Distribution of high-tech investments (number) by sector in 2021







# Distribution of investments (number) by target companies' employees in 2021







# Distribution of investments (number) by target companies' turnover (Euro Mln) in 2021







#### **Evolution of divestment activity**







#### Distribution of divestments by amount







#### Distribution of divestments by number







# Distribution of divestments by type of original investment in 2022 (number)