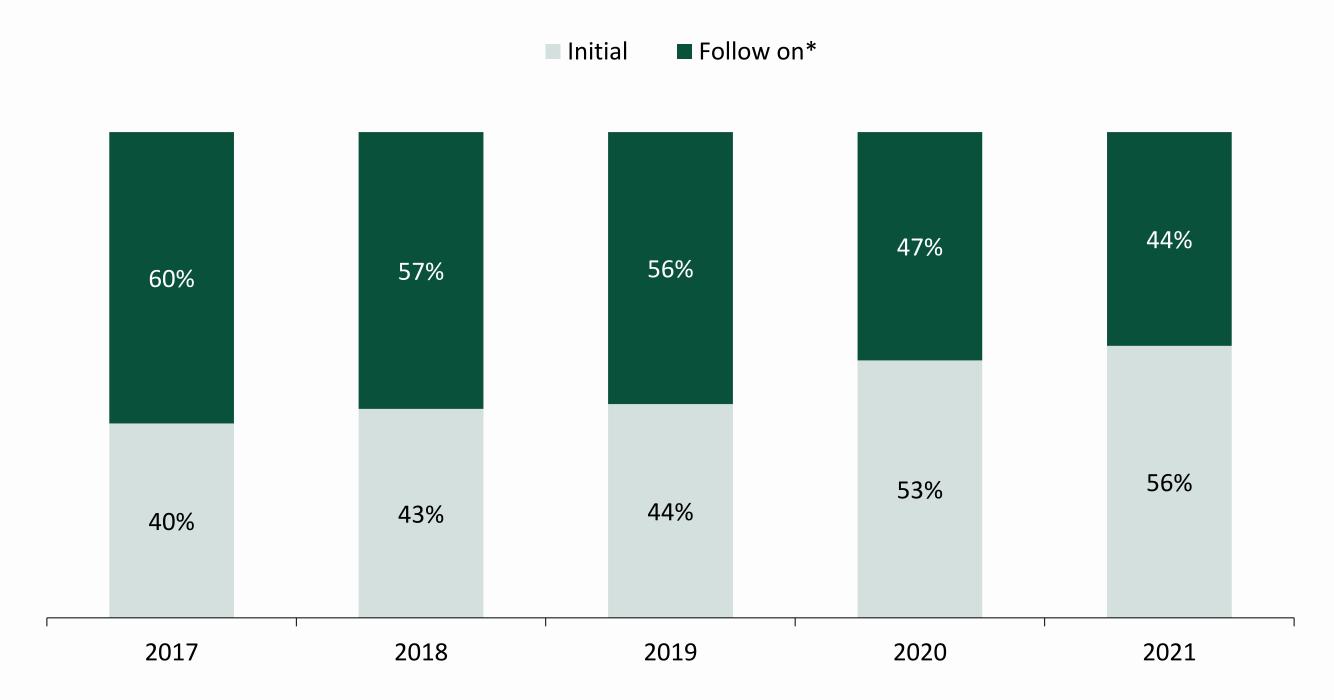

e Capital e Private Debt

## **Evolution of investments by type of player**



#### Average invested amount by stage in 2022







#### **Evolution of invested amount by deal size**



■ Amount of large and mega deal (Euro Mln)\*







# **Evolution of early stage investments**







## **Evolution of expansion investments**



Companies

Number

■ Amount (Euro Mln)





#### **Evolution of turnaround investments**







# **Evolution of replacement investments**







#### **Evolution of infrastructure investments**







#### **Evolution of buy out investments**







#### Distribution of buy out investments by size (number)





Associazione Italiana del Private Equity, Venture Capital e Private Debt

#### Evolution of distribution of initial and follow on investments by number







## Geographical distribution of investments by number in 2021







## Geographical distribution of investments by amount in 2021







## Regional distribution of investments by number in 2021



#### Distribution of investments by sector in 2021 (number)







# Percentage of investments in high-tech companies by amount and number







#### Distribution of high-tech investments (number) by sector in 2021







# Distribution of investments (number) by target companies' employees in 2021







# Distribution of investments (number) by target companies' turnover (Euro Mln) in 2021







#### **Evolution of divestment activity**







#### Distribution of divestments by amount







#### Distribution of divestments by number







# Distribution of divestments by type of or