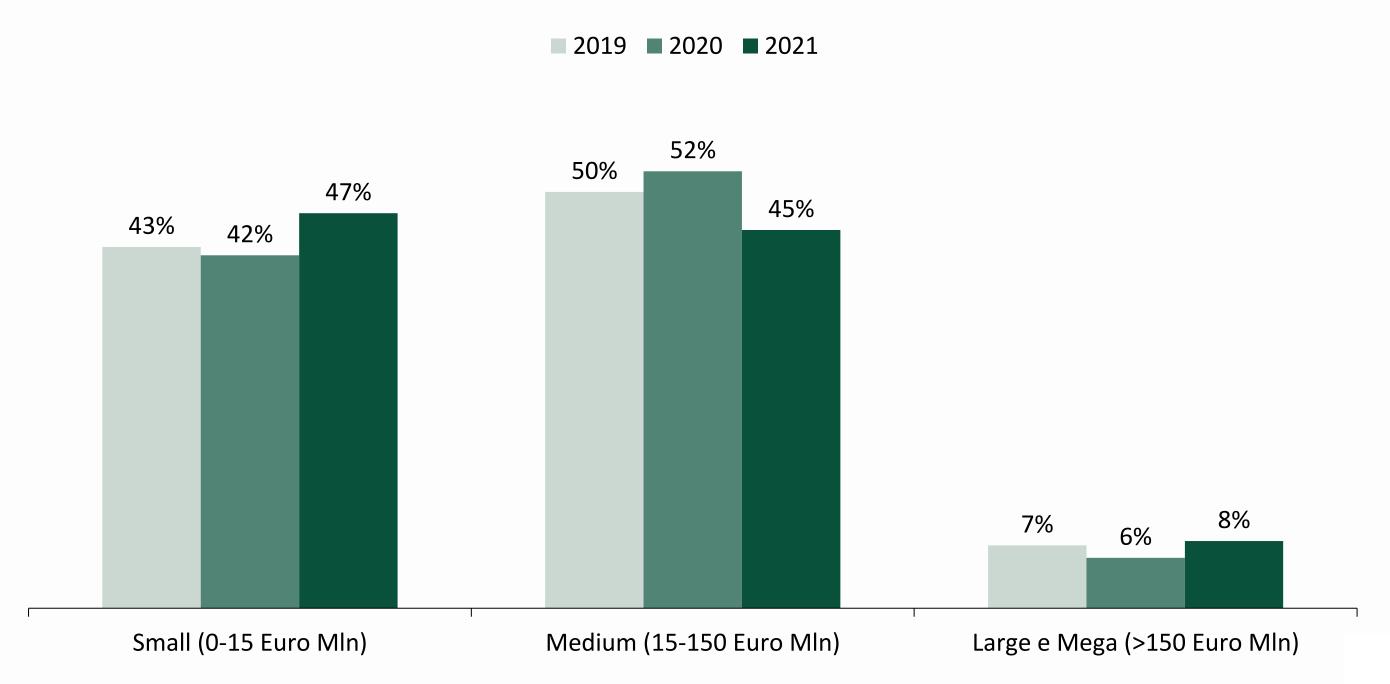

#### **Evolution of invested amount by deal size**

■ Amount of large and mega deal (Euro Mln)\*