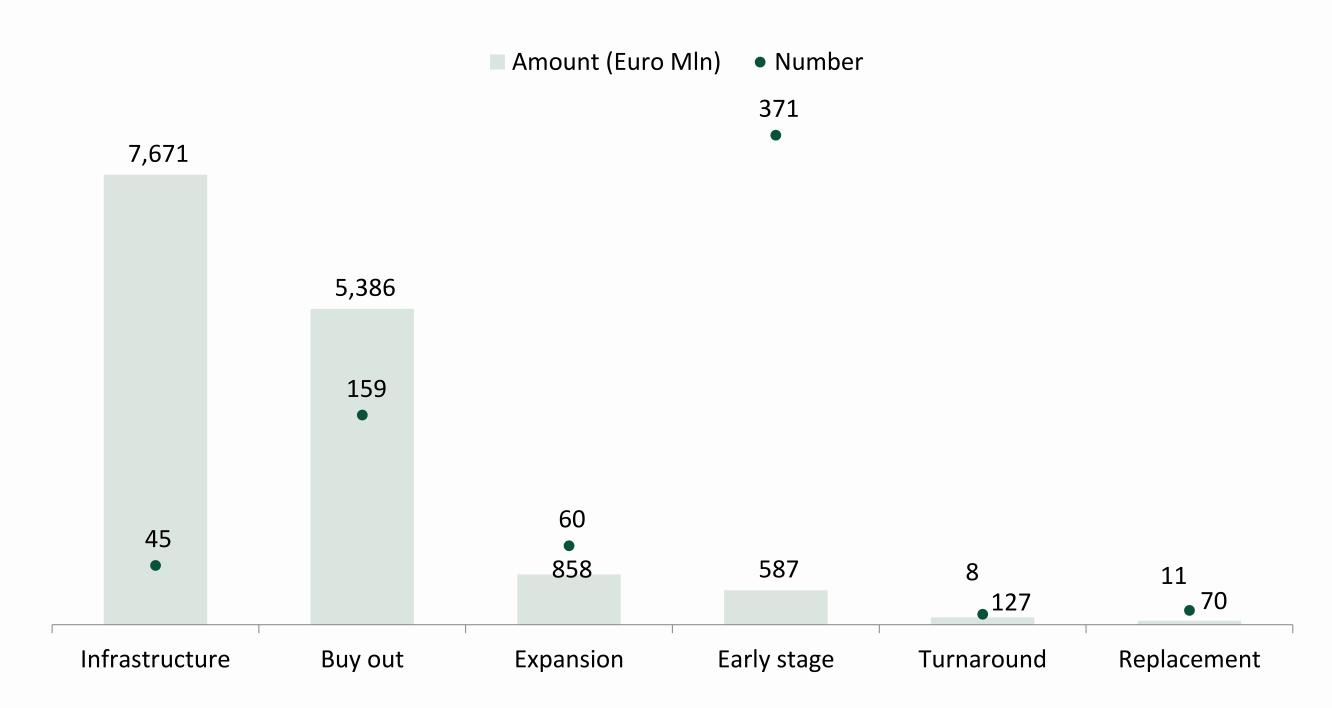

#### Portfolio at cost at 31st December 2021







# **Evolution of annual fundraising activity (Euro Mln)**







# Fundraising activity by source (Euro Mln) in 2021



## **Evolution of market fundraising by geographical breakdown**







#### Distribution of market fundraising by sources







#### Geographical breakdown of funds raised in 2022 (first sources)





ASSOCIAZIONE Italiana del Private Equity, Venture Capital e Private Debt

## **Evolution of market fundraising expected allocation**





■ Buy out

Expansion

■ Early stage





#### **Evolution of investment activity**







#### **Evolution of investment amount (Euro Mln) by type of activity**







## Evolution of the number of investments by type of activity







## Distribution of investments by stage in 2021







Associazione Italiana del Private Equity, Venture Capital e Private Debt

## **Evolution of investments by type of player**



#### Average invested amount by stage in 2022







#### **Evolution of invested amount by deal size**



■ Amount of large and mega deal (Euro Mln)\*







# **Evolution of early stage investments**







## **Evolution of expansion investments**



Companies

Number

■ Amount (Euro Mln)





#### **Evolution of turnaround investments**







# **Evolution of replacement investments**







#### **Evolution of infrastructure investments**







#### **Evolution of buy out investments**







#### Distribution of buy out investments by size (number)





Associazione Italiana del Private Equity, Venture Capital e Private Debt

#### Evolution of distrib