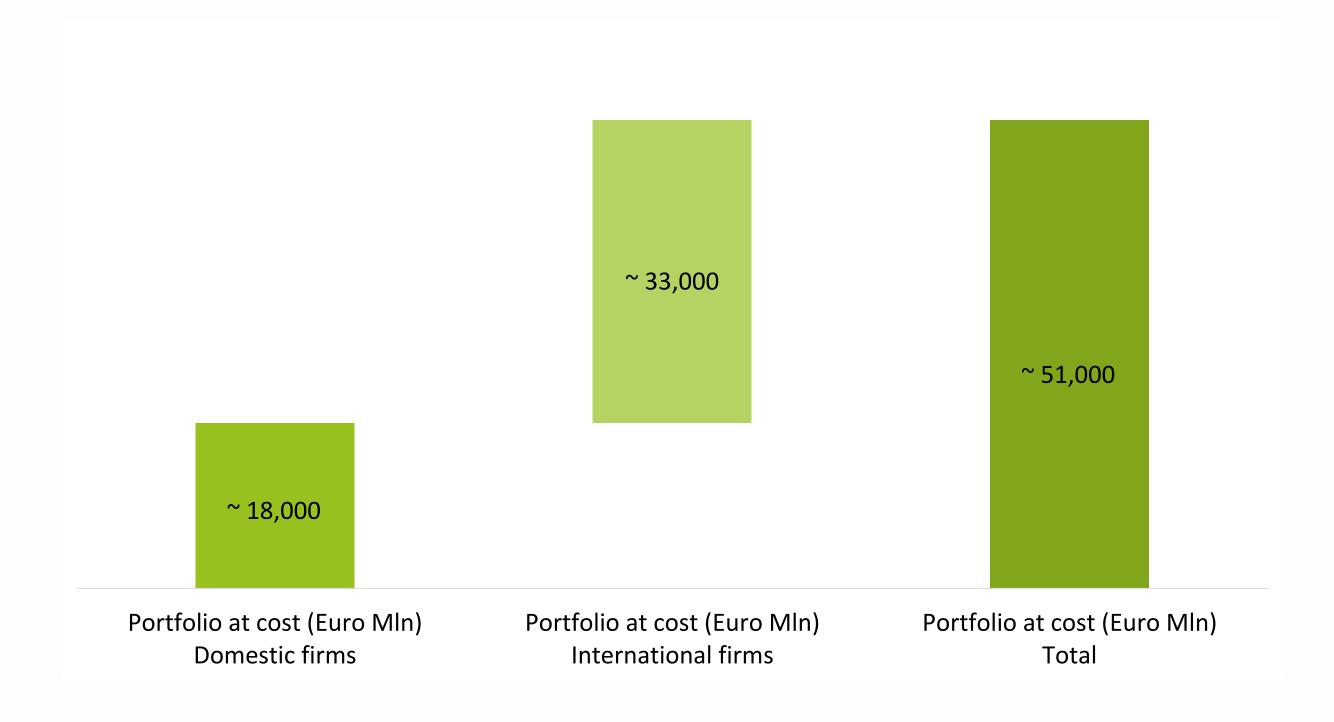

# 2021 ITALIAN MARKET DATA PRIVATE EQUITY AND VENTURE CAPITAL



Associazione Italiana del Private Equity, Venture Capital e Private Debt

# **Evolution of active firms by type of activity**







# **Evolution of active firms by investment stage**



#### Portfolio at cost at 31st December 2021







# **Evolution of annual fundraising activity (Euro Mln)**







# Fundraising activity by source (Euro Mln) in 2021



## **Evolution of market fundraising by geographical breakdown**







#### Distribution of market fundraising by sources







#### Geographical breakdown of funds raised in 2022 (first sources)





ASSOCIAZIONE Italiana del Private Equity, Venture Capital e Private Debt

## **Evolution of market fundraising expected allocation**





■ Buy out

Expansion

■ Early stage





#### **Evolution of investment activity**







#### **Evolution of investment amount (Euro Mln) by type of activity**







## Evolution of the number of investments by type of activity







## Distribution of investments by stage in 2021







Associazione Italiana del Private Equity,