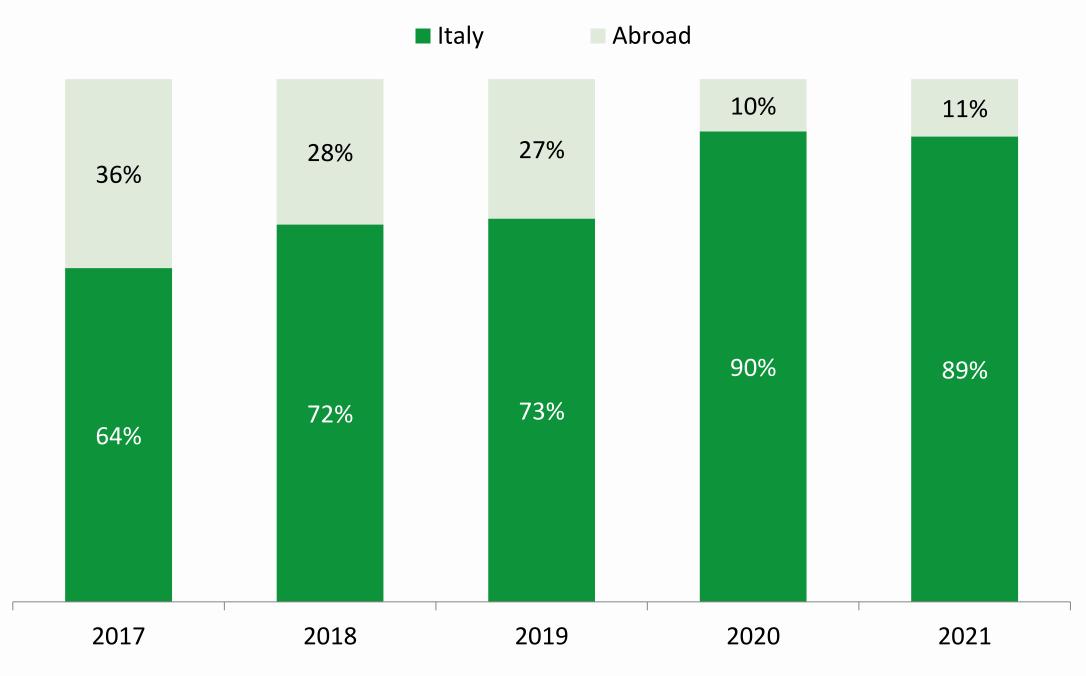

# 2021 ITALIAN MARKET DATA PRIVATE EQUITY AND VENTURE CAPITAL



Associazione Italiana del Private Equity, Venture Capital e Private Debt

# **Evolution of active firms by type of activity**







# **Evolution of active firms by investment stage**



#### Portfolio at cost at 31st December 2021







# **Evolution of annual fundraising activity (Euro Mln)**







# Fundraising activity by source (Euro Mln) in 2021



## **Evolution of market fundraising by geographical breakdown**







#### Distribution of market fundraising by sources







#### Geographical breakdown of funds raised in 2022 (first sources)





ASSOCIAZIONE Italiana del Private Equity, Venture Capital e Private Debt

## **Evolution of market fundraising expected allocation**





■ Buy out

Expansion

■ Early stage





#### **Evolution of investment activity**







#### **Evolution of investment amount (Euro Mln) by type of activity**







## Evolution of the number of investments by type of activity







## Distribution of investments by stage in 2021







Associazione Italiana del Private Equity, Venture Capital e Private Debt

## **Evolution of investments by type of player**



#### Average invested amount by stage in 2022







#### **Evolution of invested amount by deal size**