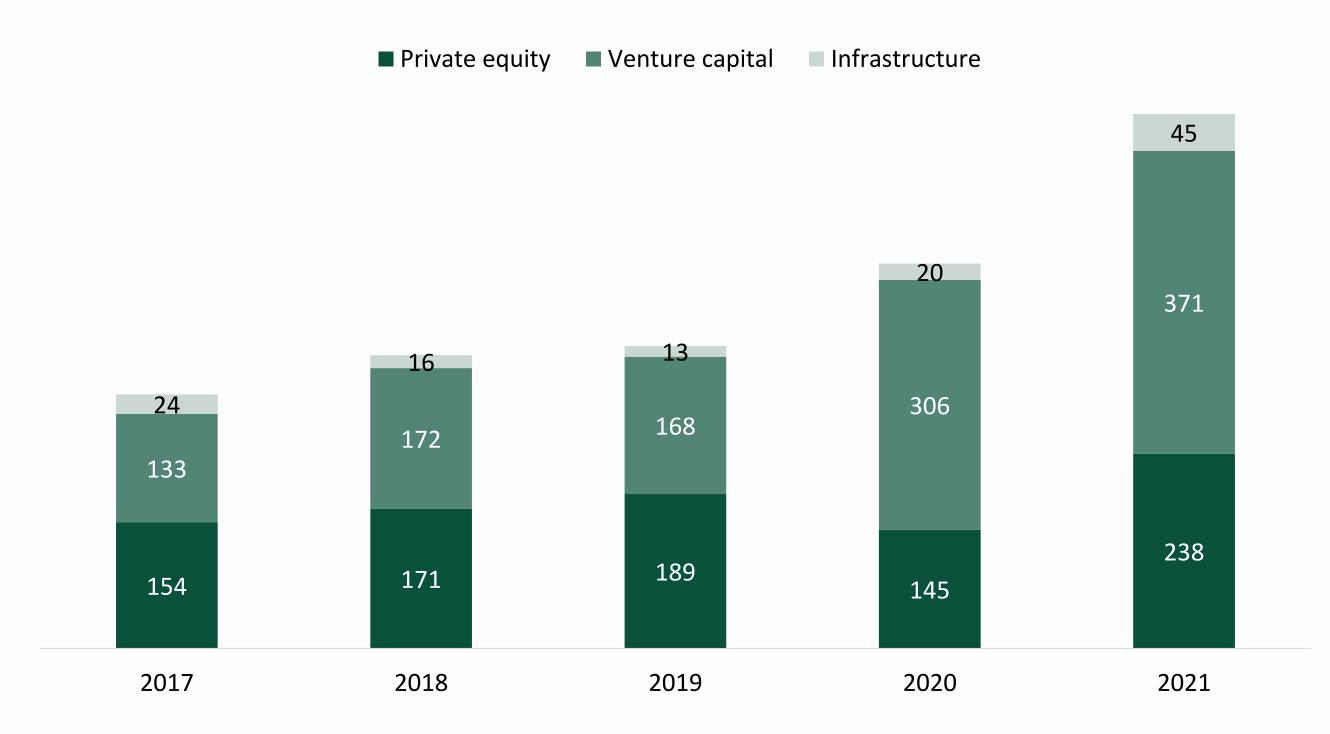

# **Evolution of active firms by investment stage**



#### Portfolio at cost at 31st December 2021







# **Evolution of annual fundraising activity (Euro Mln)**







# Fundraising activity by source (Euro Mln) in 2021



## **Evolution of market fundraising by geographical breakdown**







#### Distribution of market fundraising by sources







#### Geographical breakdown of funds raised in 2022 (first sources)





ASSOCIAZIONE Italiana del Private Equity, Venture Capital e Private Debt

## **Evolution of market fundraising expected allocation**





■ Buy out

Expansion

■ Early stage





#### **Evolution of investment activity**







#### **Evolution of investment amount (Euro Mln) by type of activity**







## Evolution of the number of investments by type of activity







## Distribution of investments by stage in 2021







Associazione Italiana del Private Equity, Venture Capital e Private Debt

## **Evolution of investments by type of player**



#### Average invested amount by stage in 2022







#### **Evolution of invested amount by deal size**



■ Amount of large and mega deal (Euro Mln)\*







# **Evolution of early stage investments**







## **Evolution of expansion investments**



Companies

Number

■ Amount (Euro Mln)





#### **Evolution of turnaround investments**







# **Evolution of replacement investments**







#### **Evolution of infrastructure investments**







#### **Evolution of buy out investments**







#### Distribution of buy out investments by size (number)





Associazione Italiana del Private Equity, Ve