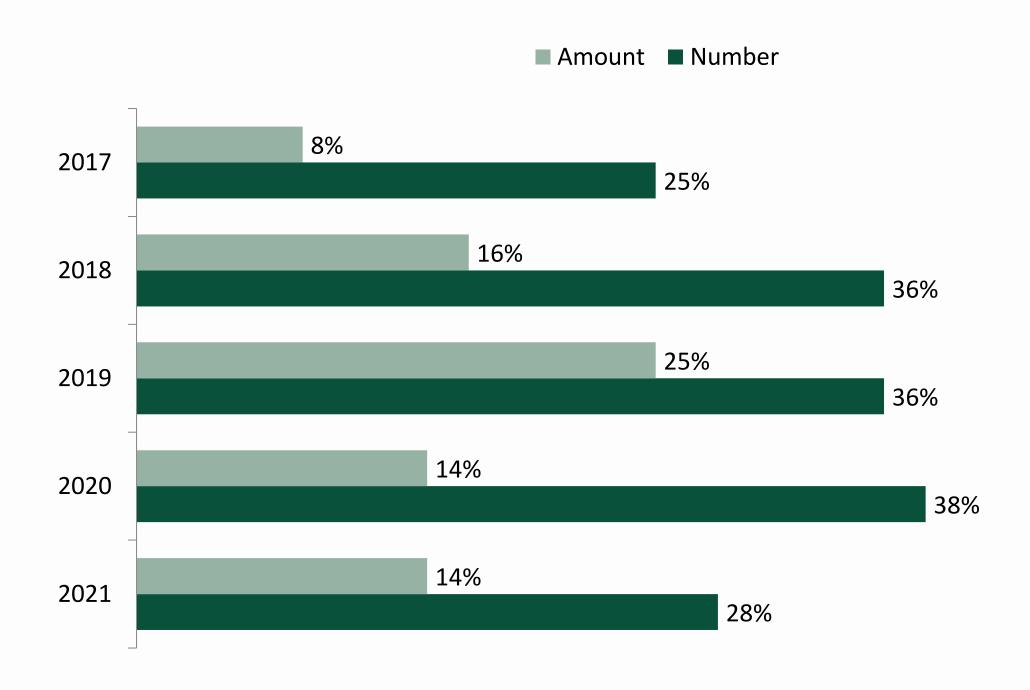

umber

■ Amount (Euro Mln)





#### **Evolution of turnaround investments**







# **Evolution of replacement investments**







#### **Evolution of infrastructure investments**







#### **Evolution of buy out investments**







#### Distribution of buy out investments by size (number)





Associazione Italiana del Private Equity, Venture Capital e Private Debt

#### Evolution of distribution of initial and follow on investments by number







## Geographical distribution of investments by number in 2021







## Geographical distribution of investments by amount in 2021







## Regional distribution of investments by number in 2021



#### Distribution of investments by sector in 2021 (number)







# Percentage of investments in high-tech companies by amount and number







#### Distribution of high-tech investments (number) by sector in 2021







# Distribution of investments (number) by target companies' employees in 2021







# Distribution of investments (number) by target companies' turnover (Euro Mln) in 2021







#### **Evolution of divestment activity**







#### Distribution of divestments by amount







#### Distribution of divestments by number







# Distribution of divestments by type of original investment in 2022 (number)