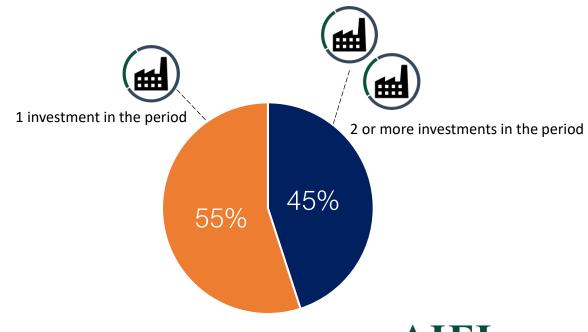

# Active players in Italy

The number of active international players in Italy almost tripled

Note: «active GPs» refers to firms that made at least one investment

Almost half of them invested multiple times in Italian targets