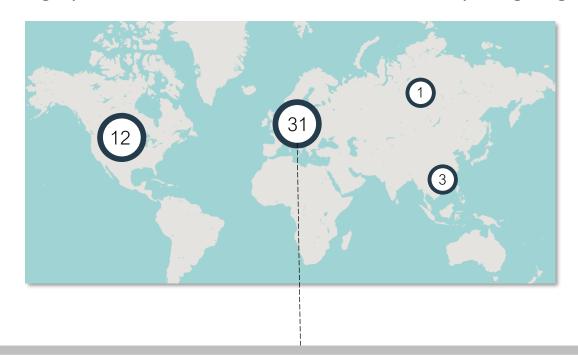

## Geography of active players in Italy

The 190 firms in the scope of the analysis span across almost all continents, with the majority of them located in Europe and North America