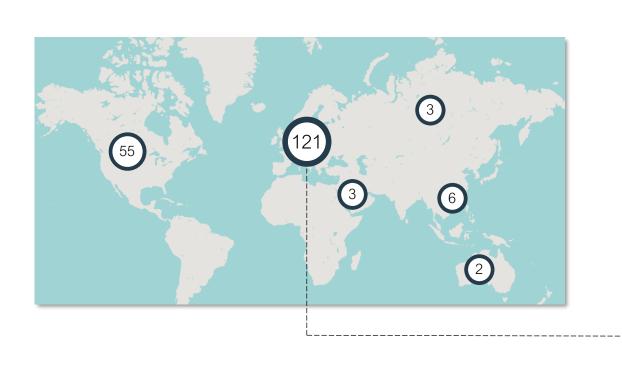

## Geography of active players in Italy

The 190 firms in the scope of the analysis span across almost all continents, with the majority of them located in Europe and North America