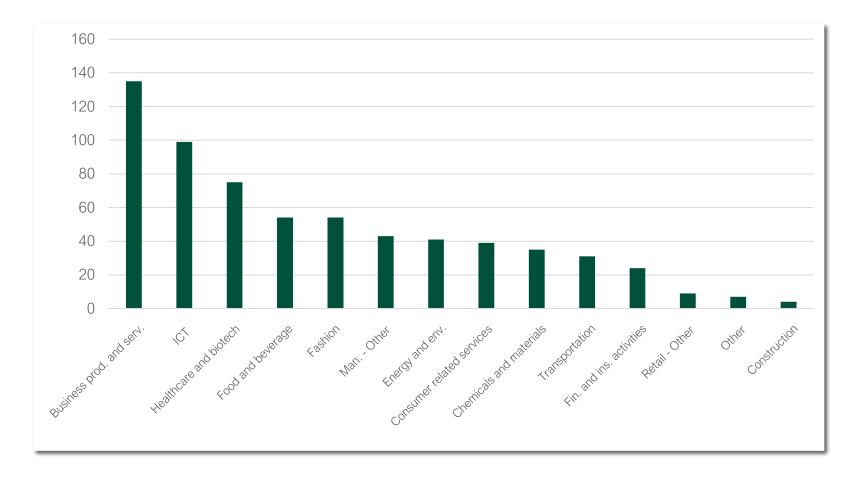

### Features of target companies

Paneuropean private equity players invest both in Italian traditional industries and in innovative sectors