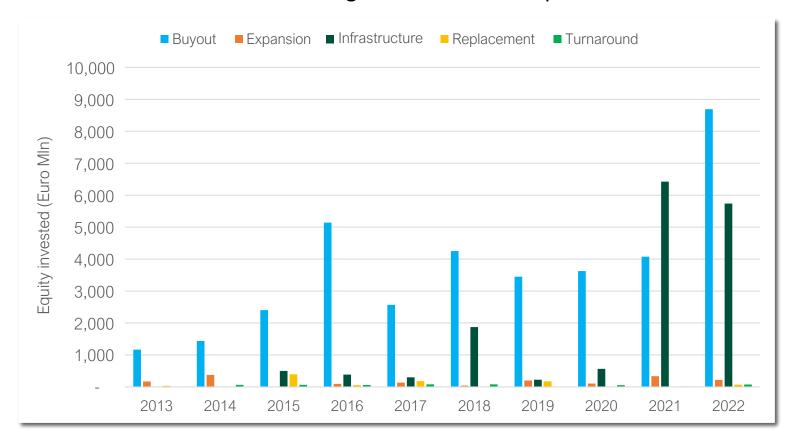

#### Features of investments

In the Italian landscape, the private equity activity primarily focuses on buyouts, even if the infrastructure sector is becoming more and more important

The average amount invested in 2022 is more than twice the one invested in 2013