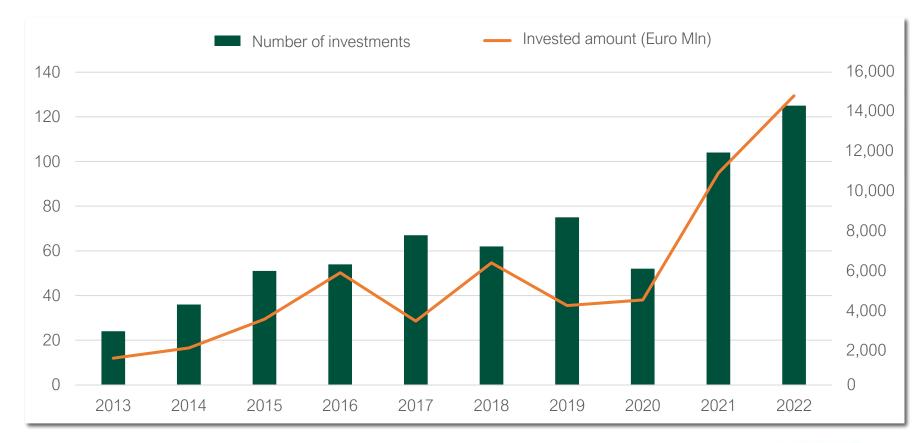

# In the last ten years, the private equity activity of international firms in Italy showed very positive trends

#### Features of investments

In the Italian landscape, the private equity activity primarily focuses on buyouts, even if the infrastructure sector is becoming more and more important

The average amount invested in 2022 is more than twice the one invested in 2013