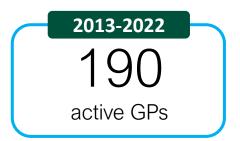

# Active players in Italy

The number of active international players in Italy almost tripled

Note: «active GPs» refers to firms that made at least one investment

Almost half of them invested multiple times in Italian targets

## Geography of active players in Italy

The 190 firms in the scope of the analysis span across almost all continents, with the majority of them located in Europe and North America