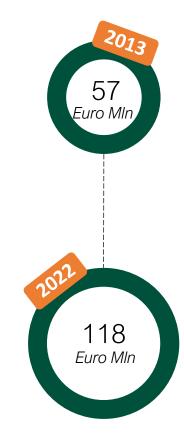

#### Features of investments

In the Italian landscape, the private equity activity primarily focuses on buyouts, even if the infrastructure sector is becoming more and more important

The average amount invested in 2022 is more than twice the one invested in 2013