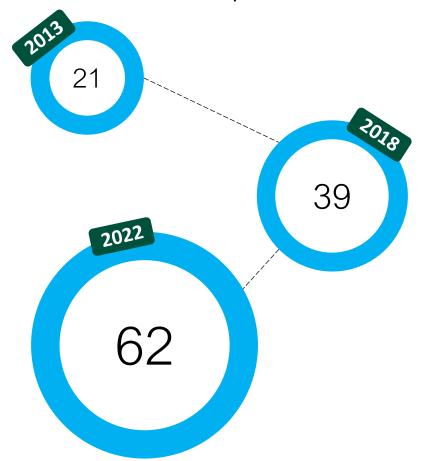

# Active players in Italy

The number of active international players in Italy almost tripled

Note: «active GPs» refers to firms that made at least one investment

Almost half of them invested multiple times in Italian targets