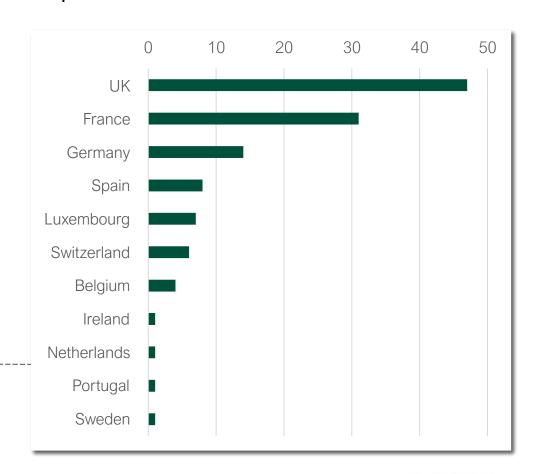

## Geography of active players in Italy

The 190 firms in the scope of the analysis span across almost all continents, with the majority of them located in Europe and North America