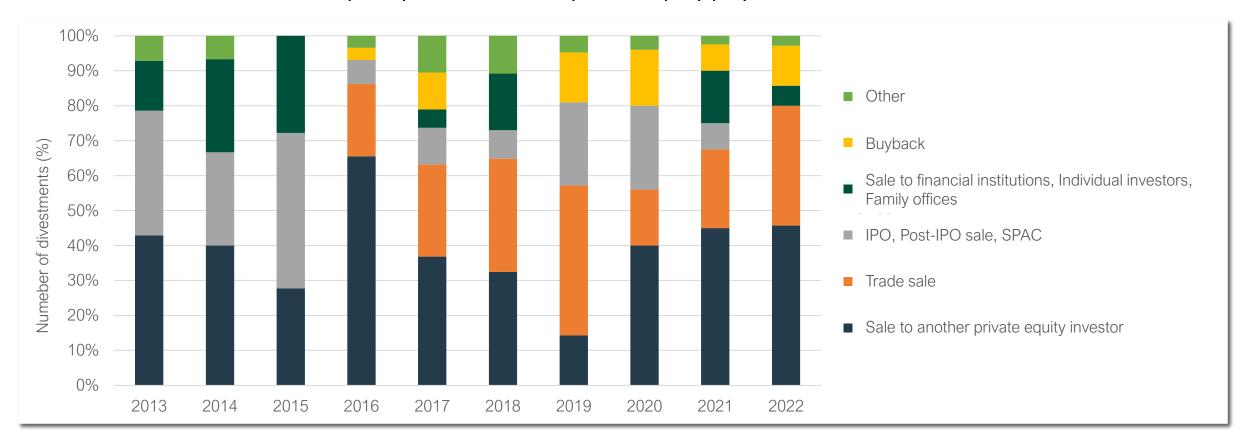

#### Divestment methodologies

The divestment market is driven by the M&A activity, reflected in the high frequency of sale to other private equity players and trade sales